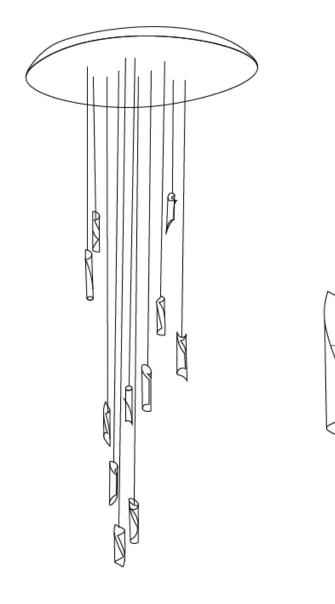

#### GENERAL

| Series: HUE                                                                                                                                                                                                                                                                                                                                                                                                                                                                                                                                                                                                                                                                                                                                                                                                                                                                                                                                                                                                                                                                                                                                                                                                                                                                                                                                                                                                                                                                                                                                                                                                                                                                                                                                                                                                                                                                                                                                                                                                                                                                                                                  |  |
|------------------------------------------------------------------------------------------------------------------------------------------------------------------------------------------------------------------------------------------------------------------------------------------------------------------------------------------------------------------------------------------------------------------------------------------------------------------------------------------------------------------------------------------------------------------------------------------------------------------------------------------------------------------------------------------------------------------------------------------------------------------------------------------------------------------------------------------------------------------------------------------------------------------------------------------------------------------------------------------------------------------------------------------------------------------------------------------------------------------------------------------------------------------------------------------------------------------------------------------------------------------------------------------------------------------------------------------------------------------------------------------------------------------------------------------------------------------------------------------------------------------------------------------------------------------------------------------------------------------------------------------------------------------------------------------------------------------------------------------------------------------------------------------------------------------------------------------------------------------------------------------------------------------------------------------------------------------------------------------------------------------------------------------------------------------------------------------------------------------------------|--|
| Subseries: Hue 20                                                                                                                                                                                                                                                                                                                                                                                                                                                                                                                                                                                                                                                                                                                                                                                                                                                                                                                                                                                                                                                                                                                                                                                                                                                                                                                                                                                                                                                                                                                                                                                                                                                                                                                                                                                                                                                                                                                                                                                                                                                                                                            |  |
| Brand: Knikerboker                                                                                                                                                                                                                                                                                                                                                                                                                                                                                                                                                                                                                                                                                                                                                                                                                                                                                                                                                                                                                                                                                                                                                                                                                                                                                                                                                                                                                                                                                                                                                                                                                                                                                                                                                                                                                                                                                                                                                                                                                                                                                                           |  |
| Division: Design                                                                                                                                                                                                                                                                                                                                                                                                                                                                                                                                                                                                                                                                                                                                                                                                                                                                                                                                                                                                                                                                                                                                                                                                                                                                                                                                                                                                                                                                                                                                                                                                                                                                                                                                                                                                                                                                                                                                                                                                                                                                                                             |  |
| Mounting Type: Suspension                                                                                                                                                                                                                                                                                                                                                                                                                                                                                                                                                                                                                                                                                                                                                                                                                                                                                                                                                                                                                                                                                                                                                                                                                                                                                                                                                                                                                                                                                                                                                                                                                                                                                                                                                                                                                                                                                                                                                                                                                                                                                                    |  |
| Mounting Location: Ceiling                                                                                                                                                                                                                                                                                                                                                                                                                                                                                                                                                                                                                                                                                                                                                                                                                                                                                                                                                                                                                                                                                                                                                                                                                                                                                                                                                                                                                                                                                                                                                                                                                                                                                                                                                                                                                                                                                                                                                                                                                                                                                                   |  |
| Subcategory: Ambient                                                                                                                                                                                                                                                                                                                                                                                                                                                                                                                                                                                                                                                                                                                                                                                                                                                                                                                                                                                                                                                                                                                                                                                                                                                                                                                                                                                                                                                                                                                                                                                                                                                                                                                                                                                                                                                                                                                                                                                                                                                                                                         |  |
| PHYSICAL                                                                                                                                                                                                                                                                                                                                                                                                                                                                                                                                                                                                                                                                                                                                                                                                                                                                                                                                                                                                                                                                                                                                                                                                                                                                                                                                                                                                                                                                                                                                                                                                                                                                                                                                                                                                                                                                                                                                                                                                                                                                                                                     |  |
| Shape: Abstract                                                                                                                                                                                                                                                                                                                                                                                                                                                                                                                                                                                                                                                                                                                                                                                                                                                                                                                                                                                                                                                                                                                                                                                                                                                                                                                                                                                                                                                                                                                                                                                                                                                                                                                                                                                                                                                                                                                                                                                                                                                                                                              |  |
| Diameter (mm): 700                                                                                                                                                                                                                                                                                                                                                                                                                                                                                                                                                                                                                                                                                                                                                                                                                                                                                                                                                                                                                                                                                                                                                                                                                                                                                                                                                                                                                                                                                                                                                                                                                                                                                                                                                                                                                                                                                                                                                                                                                                                                                                           |  |
| Diameter (in): 27 <sup>%</sup> / <sub>16</sub>                                                                                                                                                                                                                                                                                                                                                                                                                                                                                                                                                                                                                                                                                                                                                                                                                                                                                                                                                                                                                                                                                                                                                                                                                                                                                                                                                                                                                                                                                                                                                                                                                                                                                                                                                                                                                                                                                                                                                                                                                                                                               |  |
| Height (mm): 160                                                                                                                                                                                                                                                                                                                                                                                                                                                                                                                                                                                                                                                                                                                                                                                                                                                                                                                                                                                                                                                                                                                                                                                                                                                                                                                                                                                                                                                                                                                                                                                                                                                                                                                                                                                                                                                                                                                                                                                                                                                                                                             |  |
| Height (in): 6 <sup>5</sup> / <sub>16</sub>                                                                                                                                                                                                                                                                                                                                                                                                                                                                                                                                                                                                                                                                                                                                                                                                                                                                                                                                                                                                                                                                                                                                                                                                                                                                                                                                                                                                                                                                                                                                                                                                                                                                                                                                                                                                                                                                                                                                                                                                                                                                                  |  |
| Max. Overall Height (mm): 1500                                                                                                                                                                                                                                                                                                                                                                                                                                                                                                                                                                                                                                                                                                                                                                                                                                                                                                                                                                                                                                                                                                                                                                                                                                                                                                                                                                                                                                                                                                                                                                                                                                                                                                                                                                                                                                                                                                                                                                                                                                                                                               |  |
| Max. Overall Height (in): 59 $\frac{1}{16}$                                                                                                                                                                                                                                                                                                                                                                                                                                                                                                                                                                                                                                                                                                                                                                                                                                                                                                                                                                                                                                                                                                                                                                                                                                                                                                                                                                                                                                                                                                                                                                                                                                                                                                                                                                                                                                                                                                                                                                                                                                                                                  |  |
| Light Distribution: Direct / Indirect                                                                                                                                                                                                                                                                                                                                                                                                                                                                                                                                                                                                                                                                                                                                                                                                                                                                                                                                                                                                                                                                                                                                                                                                                                                                                                                                                                                                                                                                                                                                                                                                                                                                                                                                                                                                                                                                                                                                                                                                                                                                                        |  |
| Fixture Finish: BRL /BFM / BRW / CLF / CLM / CLW / GLF / GLM / GLW /                                                                                                                                                                                                                                                                                                                                                                                                                                                                                                                                                                                                                                                                                                                                                                                                                                                                                                                                                                                                                                                                                                                                                                                                                                                                                                                                                                                                                                                                                                                                                                                                                                                                                                                                                                                                                                                                                                                                                                                                                                                         |  |
| MBK / SLF / SLM / SLW / WHI                                                                                                                                                                                                                                                                                                                                                                                                                                                                                                                                                                                                                                                                                                                                                                                                                                                                                                                                                                                                                                                                                                                                                                                                                                                                                                                                                                                                                                                                                                                                                                                                                                                                                                                                                                                                                                                                                                                                                                                                                                                                                                  |  |
| Fixture Material: Metal                                                                                                                                                                                                                                                                                                                                                                                                                                                                                                                                                                                                                                                                                                                                                                                                                                                                                                                                                                                                                                                                                                                                                                                                                                                                                                                                                                                                                                                                                                                                                                                                                                                                                                                                                                                                                                                                                                                                                                                                                                                                                                      |  |
| Cable Details: Silicon Coaxial Cable                                                                                                                                                                                                                                                                                                                                                                                                                                                                                                                                                                                                                                                                                                                                                                                                                                                                                                                                                                                                                                                                                                                                                                                                                                                                                                                                                                                                                                                                                                                                                                                                                                                                                                                                                                                                                                                                                                                                                                                                                                                                                         |  |
| ELECTRICAL                                                                                                                                                                                                                                                                                                                                                                                                                                                                                                                                                                                                                                                                                                                                                                                                                                                                                                                                                                                                                                                                                                                                                                                                                                                                                                                                                                                                                                                                                                                                                                                                                                                                                                                                                                                                                                                                                                                                                                                                                                                                                                                   |  |
| Lamp Type: LED                                                                                                                                                                                                                                                                                                                                                                                                                                                                                                                                                                                                                                                                                                                                                                                                                                                                                                                                                                                                                                                                                                                                                                                                                                                                                                                                                                                                                                                                                                                                                                                                                                                                                                                                                                                                                                                                                                                                                                                                                                                                                                               |  |
| Total Output Wattage (W): 30                                                                                                                                                                                                                                                                                                                                                                                                                                                                                                                                                                                                                                                                                                                                                                                                                                                                                                                                                                                                                                                                                                                                                                                                                                                                                                                                                                                                                                                                                                                                                                                                                                                                                                                                                                                                                                                                                                                                                                                                                                                                                                 |  |
| Dimming: Phase Dimming (120Vac Only)                                                                                                                                                                                                                                                                                                                                                                                                                                                                                                                                                                                                                                                                                                                                                                                                                                                                                                                                                                                                                                                                                                                                                                                                                                                                                                                                                                                                                                                                                                                                                                                                                                                                                                                                                                                                                                                                                                                                                                                                                                                                                         |  |
| Driver Included: Yes                                                                                                                                                                                                                                                                                                                                                                                                                                                                                                                                                                                                                                                                                                                                                                                                                                                                                                                                                                                                                                                                                                                                                                                                                                                                                                                                                                                                                                                                                                                                                                                                                                                                                                                                                                                                                                                                                                                                                                                                                                                                                                         |  |
| Driver Location: Integrated                                                                                                                                                                                                                                                                                                                                                                                                                                                                                                                                                                                                                                                                                                                                                                                                                                                                                                                                                                                                                                                                                                                                                                                                                                                                                                                                                                                                                                                                                                                                                                                                                                                                                                                                                                                                                                                                                                                                                                                                                                                                                                  |  |
| Driver Type: Constant Current - Universal                                                                                                                                                                                                                                                                                                                                                                                                                                                                                                                                                                                                                                                                                                                                                                                                                                                                                                                                                                                                                                                                                                                                                                                                                                                                                                                                                                                                                                                                                                                                                                                                                                                                                                                                                                                                                                                                                                                                                                                                                                                                                    |  |
| Driver Class: Class 2                                                                                                                                                                                                                                                                                                                                                                                                                                                                                                                                                                                                                                                                                                                                                                                                                                                                                                                                                                                                                                                                                                                                                                                                                                                                                                                                                                                                                                                                                                                                                                                                                                                                                                                                                                                                                                                                                                                                                                                                                                                                                                        |  |
| Input Voltage (V): 120 - 277                                                                                                                                                                                                                                                                                                                                                                                                                                                                                                                                                                                                                                                                                                                                                                                                                                                                                                                                                                                                                                                                                                                                                                                                                                                                                                                                                                                                                                                                                                                                                                                                                                                                                                                                                                                                                                                                                                                                                                                                                                                                                                 |  |
| Constant Current (MA): 350                                                                                                                                                                                                                                                                                                                                                                                                                                                                                                                                                                                                                                                                                                                                                                                                                                                                                                                                                                                                                                                                                                                                                                                                                                                                                                                                                                                                                                                                                                                                                                                                                                                                                                                                                                                                                                                                                                                                                                                                                                                                                                   |  |
| $ Upon \ Request: \ Phase \ dimming \ @120Vac \ only \ / \ Non-dimming \ 277Vac \ Non-dimming \ 277Vac \ Non-dimming \ 277Vac \ Non-dimming \ 277Vac \ Non-dimming \ Non-dimming \ 277Vac \ Non-dimming \ Non-dim$ |  |
| LED                                                                                                                                                                                                                                                                                                                                                                                                                                                                                                                                                                                                                                                                                                                                                                                                                                                                                                                                                                                                                                                                                                                                                                                                                                                                                                                                                                                                                                                                                                                                                                                                                                                                                                                                                                                                                                                                                                                                                                                                                                                                                                                          |  |
|                                                                                                                                                                                                                                                                                                                                                                                                                                                                                                                                                                                                                                                                                                                                                                                                                                                                                                                                                                                                                                                                                                                                                                                                                                                                                                                                                                                                                                                                                                                                                                                                                                                                                                                                                                                                                                                                                                                                                                                                                                                                                                                              |  |

#### Ø700mm 27 9/16"

max. 1500mm 59<sup>1/16</sup>"

60mm 6 <sup>5/16</sup>"

Ø36mm 1 7/16"

Zaneen Group Inc. © 2024, T 1800-388-3382, F 416-247-9319, www.zaneen.com

Available for International specifications by adding 'INT' at the end of the existing Model #. For assistance on 'custom' specifications, contact zteam@zaneen.com.