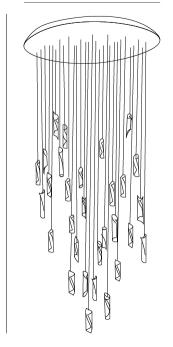

### **HUE 20 SUSPENSION**

#### GENERAL

| Series: HUE                                                                                                                                                                                                                                                                                                                                                                                                                                                                                                                                                                                                                                                                                                                                                                                                                                                                                                                                                                                                                                                                                                                                                                                                                                                                                                                                                                                                                                                                                                                                                                                                                                                                                                                                                                                                                                                                                                                                                                                                                                                                                                                  |  |
|------------------------------------------------------------------------------------------------------------------------------------------------------------------------------------------------------------------------------------------------------------------------------------------------------------------------------------------------------------------------------------------------------------------------------------------------------------------------------------------------------------------------------------------------------------------------------------------------------------------------------------------------------------------------------------------------------------------------------------------------------------------------------------------------------------------------------------------------------------------------------------------------------------------------------------------------------------------------------------------------------------------------------------------------------------------------------------------------------------------------------------------------------------------------------------------------------------------------------------------------------------------------------------------------------------------------------------------------------------------------------------------------------------------------------------------------------------------------------------------------------------------------------------------------------------------------------------------------------------------------------------------------------------------------------------------------------------------------------------------------------------------------------------------------------------------------------------------------------------------------------------------------------------------------------------------------------------------------------------------------------------------------------------------------------------------------------------------------------------------------------|--|
| Subseries: Hue 20                                                                                                                                                                                                                                                                                                                                                                                                                                                                                                                                                                                                                                                                                                                                                                                                                                                                                                                                                                                                                                                                                                                                                                                                                                                                                                                                                                                                                                                                                                                                                                                                                                                                                                                                                                                                                                                                                                                                                                                                                                                                                                            |  |
| Brand: Knikerboker                                                                                                                                                                                                                                                                                                                                                                                                                                                                                                                                                                                                                                                                                                                                                                                                                                                                                                                                                                                                                                                                                                                                                                                                                                                                                                                                                                                                                                                                                                                                                                                                                                                                                                                                                                                                                                                                                                                                                                                                                                                                                                           |  |
| Division: Design                                                                                                                                                                                                                                                                                                                                                                                                                                                                                                                                                                                                                                                                                                                                                                                                                                                                                                                                                                                                                                                                                                                                                                                                                                                                                                                                                                                                                                                                                                                                                                                                                                                                                                                                                                                                                                                                                                                                                                                                                                                                                                             |  |
| Mounting Type: Suspension                                                                                                                                                                                                                                                                                                                                                                                                                                                                                                                                                                                                                                                                                                                                                                                                                                                                                                                                                                                                                                                                                                                                                                                                                                                                                                                                                                                                                                                                                                                                                                                                                                                                                                                                                                                                                                                                                                                                                                                                                                                                                                    |  |
| Mounting Location: Ceiling                                                                                                                                                                                                                                                                                                                                                                                                                                                                                                                                                                                                                                                                                                                                                                                                                                                                                                                                                                                                                                                                                                                                                                                                                                                                                                                                                                                                                                                                                                                                                                                                                                                                                                                                                                                                                                                                                                                                                                                                                                                                                                   |  |
| Subcategory: Ambient                                                                                                                                                                                                                                                                                                                                                                                                                                                                                                                                                                                                                                                                                                                                                                                                                                                                                                                                                                                                                                                                                                                                                                                                                                                                                                                                                                                                                                                                                                                                                                                                                                                                                                                                                                                                                                                                                                                                                                                                                                                                                                         |  |
| PHYSICAL                                                                                                                                                                                                                                                                                                                                                                                                                                                                                                                                                                                                                                                                                                                                                                                                                                                                                                                                                                                                                                                                                                                                                                                                                                                                                                                                                                                                                                                                                                                                                                                                                                                                                                                                                                                                                                                                                                                                                                                                                                                                                                                     |  |
| Shape: Abstract                                                                                                                                                                                                                                                                                                                                                                                                                                                                                                                                                                                                                                                                                                                                                                                                                                                                                                                                                                                                                                                                                                                                                                                                                                                                                                                                                                                                                                                                                                                                                                                                                                                                                                                                                                                                                                                                                                                                                                                                                                                                                                              |  |
| Diameter (mm): 700                                                                                                                                                                                                                                                                                                                                                                                                                                                                                                                                                                                                                                                                                                                                                                                                                                                                                                                                                                                                                                                                                                                                                                                                                                                                                                                                                                                                                                                                                                                                                                                                                                                                                                                                                                                                                                                                                                                                                                                                                                                                                                           |  |
| Diameter (in): 27 <sup>%</sup> / <sub>16</sub>                                                                                                                                                                                                                                                                                                                                                                                                                                                                                                                                                                                                                                                                                                                                                                                                                                                                                                                                                                                                                                                                                                                                                                                                                                                                                                                                                                                                                                                                                                                                                                                                                                                                                                                                                                                                                                                                                                                                                                                                                                                                               |  |
| Height (mm): 160                                                                                                                                                                                                                                                                                                                                                                                                                                                                                                                                                                                                                                                                                                                                                                                                                                                                                                                                                                                                                                                                                                                                                                                                                                                                                                                                                                                                                                                                                                                                                                                                                                                                                                                                                                                                                                                                                                                                                                                                                                                                                                             |  |
| Height (in): 6 <sup>5</sup> / <sub>16</sub>                                                                                                                                                                                                                                                                                                                                                                                                                                                                                                                                                                                                                                                                                                                                                                                                                                                                                                                                                                                                                                                                                                                                                                                                                                                                                                                                                                                                                                                                                                                                                                                                                                                                                                                                                                                                                                                                                                                                                                                                                                                                                  |  |
| Max. Overall Height (mm): 1500                                                                                                                                                                                                                                                                                                                                                                                                                                                                                                                                                                                                                                                                                                                                                                                                                                                                                                                                                                                                                                                                                                                                                                                                                                                                                                                                                                                                                                                                                                                                                                                                                                                                                                                                                                                                                                                                                                                                                                                                                                                                                               |  |
| Max. Overall Height (in): 59 $\frac{1}{16}$                                                                                                                                                                                                                                                                                                                                                                                                                                                                                                                                                                                                                                                                                                                                                                                                                                                                                                                                                                                                                                                                                                                                                                                                                                                                                                                                                                                                                                                                                                                                                                                                                                                                                                                                                                                                                                                                                                                                                                                                                                                                                  |  |
| Light Distribution: Direct / Indirect                                                                                                                                                                                                                                                                                                                                                                                                                                                                                                                                                                                                                                                                                                                                                                                                                                                                                                                                                                                                                                                                                                                                                                                                                                                                                                                                                                                                                                                                                                                                                                                                                                                                                                                                                                                                                                                                                                                                                                                                                                                                                        |  |
| Fixture Finish: BRL /BFM / BRW / CLF / CLM / CLW / GLF / GLM / GLW /                                                                                                                                                                                                                                                                                                                                                                                                                                                                                                                                                                                                                                                                                                                                                                                                                                                                                                                                                                                                                                                                                                                                                                                                                                                                                                                                                                                                                                                                                                                                                                                                                                                                                                                                                                                                                                                                                                                                                                                                                                                         |  |
| MBK / SLF / SLM / SLW / WHI                                                                                                                                                                                                                                                                                                                                                                                                                                                                                                                                                                                                                                                                                                                                                                                                                                                                                                                                                                                                                                                                                                                                                                                                                                                                                                                                                                                                                                                                                                                                                                                                                                                                                                                                                                                                                                                                                                                                                                                                                                                                                                  |  |
| Fixture Material: Metal                                                                                                                                                                                                                                                                                                                                                                                                                                                                                                                                                                                                                                                                                                                                                                                                                                                                                                                                                                                                                                                                                                                                                                                                                                                                                                                                                                                                                                                                                                                                                                                                                                                                                                                                                                                                                                                                                                                                                                                                                                                                                                      |  |
| Cable Details: Silicon Coaxial Cable                                                                                                                                                                                                                                                                                                                                                                                                                                                                                                                                                                                                                                                                                                                                                                                                                                                                                                                                                                                                                                                                                                                                                                                                                                                                                                                                                                                                                                                                                                                                                                                                                                                                                                                                                                                                                                                                                                                                                                                                                                                                                         |  |
| ELECTRICAL                                                                                                                                                                                                                                                                                                                                                                                                                                                                                                                                                                                                                                                                                                                                                                                                                                                                                                                                                                                                                                                                                                                                                                                                                                                                                                                                                                                                                                                                                                                                                                                                                                                                                                                                                                                                                                                                                                                                                                                                                                                                                                                   |  |
| Lamp Type: LED                                                                                                                                                                                                                                                                                                                                                                                                                                                                                                                                                                                                                                                                                                                                                                                                                                                                                                                                                                                                                                                                                                                                                                                                                                                                                                                                                                                                                                                                                                                                                                                                                                                                                                                                                                                                                                                                                                                                                                                                                                                                                                               |  |
| Total Output Wattage (W): 30                                                                                                                                                                                                                                                                                                                                                                                                                                                                                                                                                                                                                                                                                                                                                                                                                                                                                                                                                                                                                                                                                                                                                                                                                                                                                                                                                                                                                                                                                                                                                                                                                                                                                                                                                                                                                                                                                                                                                                                                                                                                                                 |  |
| Dimming: Phase Dimming (120Vac Only)                                                                                                                                                                                                                                                                                                                                                                                                                                                                                                                                                                                                                                                                                                                                                                                                                                                                                                                                                                                                                                                                                                                                                                                                                                                                                                                                                                                                                                                                                                                                                                                                                                                                                                                                                                                                                                                                                                                                                                                                                                                                                         |  |
| Driver Included: Yes                                                                                                                                                                                                                                                                                                                                                                                                                                                                                                                                                                                                                                                                                                                                                                                                                                                                                                                                                                                                                                                                                                                                                                                                                                                                                                                                                                                                                                                                                                                                                                                                                                                                                                                                                                                                                                                                                                                                                                                                                                                                                                         |  |
| Driver Location: Integrated                                                                                                                                                                                                                                                                                                                                                                                                                                                                                                                                                                                                                                                                                                                                                                                                                                                                                                                                                                                                                                                                                                                                                                                                                                                                                                                                                                                                                                                                                                                                                                                                                                                                                                                                                                                                                                                                                                                                                                                                                                                                                                  |  |
| Driver Type: Constant Current - Universal                                                                                                                                                                                                                                                                                                                                                                                                                                                                                                                                                                                                                                                                                                                                                                                                                                                                                                                                                                                                                                                                                                                                                                                                                                                                                                                                                                                                                                                                                                                                                                                                                                                                                                                                                                                                                                                                                                                                                                                                                                                                                    |  |
| Driver Class: Class 2                                                                                                                                                                                                                                                                                                                                                                                                                                                                                                                                                                                                                                                                                                                                                                                                                                                                                                                                                                                                                                                                                                                                                                                                                                                                                                                                                                                                                                                                                                                                                                                                                                                                                                                                                                                                                                                                                                                                                                                                                                                                                                        |  |
| Input Voltage (V): 120 - 277                                                                                                                                                                                                                                                                                                                                                                                                                                                                                                                                                                                                                                                                                                                                                                                                                                                                                                                                                                                                                                                                                                                                                                                                                                                                                                                                                                                                                                                                                                                                                                                                                                                                                                                                                                                                                                                                                                                                                                                                                                                                                                 |  |
| Constant Current (MA): 350                                                                                                                                                                                                                                                                                                                                                                                                                                                                                                                                                                                                                                                                                                                                                                                                                                                                                                                                                                                                                                                                                                                                                                                                                                                                                                                                                                                                                                                                                                                                                                                                                                                                                                                                                                                                                                                                                                                                                                                                                                                                                                   |  |
| $ Upon \ Request: \ Phase \ dimming \ @120Vac \ only \ / \ Non-dimming \ 277Vac \ Non-dimming \ 277Vac \ Non-dimming \ 277Vac \ Non-dimming \ 277Vac \ Non-dimming \ Non-dimming \ 277Vac \ Non-dimming \ Non-dim$ |  |
| LED                                                                                                                                                                                                                                                                                                                                                                                                                                                                                                                                                                                                                                                                                                                                                                                                                                                                                                                                                                                                                                                                                                                                                                                                                                                                                                                                                                                                                                                                                                                                                                                                                                                                                                                                                                                                                                                                                                                                                                                                                                                                                                                          |  |
|                                                                                                                                                                                                                                                                                                                                                                                                                                                                                                                                                                                                                                                                                                                                                                                                                                                                                                                                                                                                                                                                                                                                                                                                                                                                                                                                                                                                                                                                                                                                                                                                                                                                                                                                                                                                                                                                                                                                                                                                                                                                                                                              |  |

#### Ø700mm 27 9/16"

max. 1500mm 59<sup>1/16</sup>"

60mm 6 <sup>5/16</sup>"

Ø36mm 1 7/16"

Zaneen Group Inc. © 2024, T 1800-388-3382, F 416-247-9319, www.zaneen.com

Available for International specifications by adding 'INT' at the end of the existing Model #. For assistance on 'custom' specifications, contact zteam@zaneen.com.