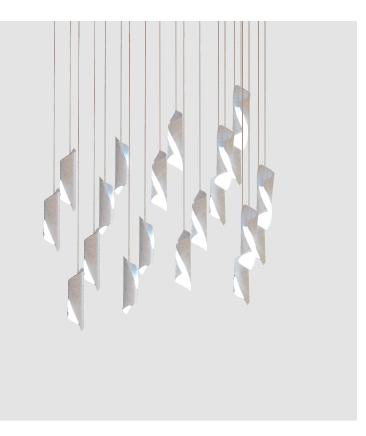

#### GENERAL

| Series: HUE                                                                                                                                                                                                                                                                                                                                                                                                                                                                                                                                                                                                                                                                                                                                                                                                                                                                                                                                                                                                                                                                                                                                                                                                                                                                                                                                                                                                                                                                                                                                                                                                                                                                                                                                                                                                                                                                                                                                                                                                                                                                                                                  |  |
|------------------------------------------------------------------------------------------------------------------------------------------------------------------------------------------------------------------------------------------------------------------------------------------------------------------------------------------------------------------------------------------------------------------------------------------------------------------------------------------------------------------------------------------------------------------------------------------------------------------------------------------------------------------------------------------------------------------------------------------------------------------------------------------------------------------------------------------------------------------------------------------------------------------------------------------------------------------------------------------------------------------------------------------------------------------------------------------------------------------------------------------------------------------------------------------------------------------------------------------------------------------------------------------------------------------------------------------------------------------------------------------------------------------------------------------------------------------------------------------------------------------------------------------------------------------------------------------------------------------------------------------------------------------------------------------------------------------------------------------------------------------------------------------------------------------------------------------------------------------------------------------------------------------------------------------------------------------------------------------------------------------------------------------------------------------------------------------------------------------------------|--|
| Subseries: Hue 20                                                                                                                                                                                                                                                                                                                                                                                                                                                                                                                                                                                                                                                                                                                                                                                                                                                                                                                                                                                                                                                                                                                                                                                                                                                                                                                                                                                                                                                                                                                                                                                                                                                                                                                                                                                                                                                                                                                                                                                                                                                                                                            |  |
| Brand: Knikerboker                                                                                                                                                                                                                                                                                                                                                                                                                                                                                                                                                                                                                                                                                                                                                                                                                                                                                                                                                                                                                                                                                                                                                                                                                                                                                                                                                                                                                                                                                                                                                                                                                                                                                                                                                                                                                                                                                                                                                                                                                                                                                                           |  |
| Division: Design                                                                                                                                                                                                                                                                                                                                                                                                                                                                                                                                                                                                                                                                                                                                                                                                                                                                                                                                                                                                                                                                                                                                                                                                                                                                                                                                                                                                                                                                                                                                                                                                                                                                                                                                                                                                                                                                                                                                                                                                                                                                                                             |  |
| Mounting Type: Suspension                                                                                                                                                                                                                                                                                                                                                                                                                                                                                                                                                                                                                                                                                                                                                                                                                                                                                                                                                                                                                                                                                                                                                                                                                                                                                                                                                                                                                                                                                                                                                                                                                                                                                                                                                                                                                                                                                                                                                                                                                                                                                                    |  |
| Mounting Location: Ceiling                                                                                                                                                                                                                                                                                                                                                                                                                                                                                                                                                                                                                                                                                                                                                                                                                                                                                                                                                                                                                                                                                                                                                                                                                                                                                                                                                                                                                                                                                                                                                                                                                                                                                                                                                                                                                                                                                                                                                                                                                                                                                                   |  |
| Subcategory: Ambient                                                                                                                                                                                                                                                                                                                                                                                                                                                                                                                                                                                                                                                                                                                                                                                                                                                                                                                                                                                                                                                                                                                                                                                                                                                                                                                                                                                                                                                                                                                                                                                                                                                                                                                                                                                                                                                                                                                                                                                                                                                                                                         |  |
| PHYSICAL                                                                                                                                                                                                                                                                                                                                                                                                                                                                                                                                                                                                                                                                                                                                                                                                                                                                                                                                                                                                                                                                                                                                                                                                                                                                                                                                                                                                                                                                                                                                                                                                                                                                                                                                                                                                                                                                                                                                                                                                                                                                                                                     |  |
| Shape: Abstract                                                                                                                                                                                                                                                                                                                                                                                                                                                                                                                                                                                                                                                                                                                                                                                                                                                                                                                                                                                                                                                                                                                                                                                                                                                                                                                                                                                                                                                                                                                                                                                                                                                                                                                                                                                                                                                                                                                                                                                                                                                                                                              |  |
| Diameter (mm): 700                                                                                                                                                                                                                                                                                                                                                                                                                                                                                                                                                                                                                                                                                                                                                                                                                                                                                                                                                                                                                                                                                                                                                                                                                                                                                                                                                                                                                                                                                                                                                                                                                                                                                                                                                                                                                                                                                                                                                                                                                                                                                                           |  |
| Diameter (in): 27 <sup>%</sup> / <sub>16</sub>                                                                                                                                                                                                                                                                                                                                                                                                                                                                                                                                                                                                                                                                                                                                                                                                                                                                                                                                                                                                                                                                                                                                                                                                                                                                                                                                                                                                                                                                                                                                                                                                                                                                                                                                                                                                                                                                                                                                                                                                                                                                               |  |
| Height (mm): 160                                                                                                                                                                                                                                                                                                                                                                                                                                                                                                                                                                                                                                                                                                                                                                                                                                                                                                                                                                                                                                                                                                                                                                                                                                                                                                                                                                                                                                                                                                                                                                                                                                                                                                                                                                                                                                                                                                                                                                                                                                                                                                             |  |
| Height (in): 6 <sup>5</sup> / <sub>16</sub>                                                                                                                                                                                                                                                                                                                                                                                                                                                                                                                                                                                                                                                                                                                                                                                                                                                                                                                                                                                                                                                                                                                                                                                                                                                                                                                                                                                                                                                                                                                                                                                                                                                                                                                                                                                                                                                                                                                                                                                                                                                                                  |  |
| Max. Overall Height (mm): 1500                                                                                                                                                                                                                                                                                                                                                                                                                                                                                                                                                                                                                                                                                                                                                                                                                                                                                                                                                                                                                                                                                                                                                                                                                                                                                                                                                                                                                                                                                                                                                                                                                                                                                                                                                                                                                                                                                                                                                                                                                                                                                               |  |
| Max. Overall Height (in): 59 $\frac{1}{16}$                                                                                                                                                                                                                                                                                                                                                                                                                                                                                                                                                                                                                                                                                                                                                                                                                                                                                                                                                                                                                                                                                                                                                                                                                                                                                                                                                                                                                                                                                                                                                                                                                                                                                                                                                                                                                                                                                                                                                                                                                                                                                  |  |
| Light Distribution: Direct / Indirect                                                                                                                                                                                                                                                                                                                                                                                                                                                                                                                                                                                                                                                                                                                                                                                                                                                                                                                                                                                                                                                                                                                                                                                                                                                                                                                                                                                                                                                                                                                                                                                                                                                                                                                                                                                                                                                                                                                                                                                                                                                                                        |  |
| Fixture Finish: BRL /BFM / BRW / CLF / CLM / CLW / GLF / GLM / GLW /                                                                                                                                                                                                                                                                                                                                                                                                                                                                                                                                                                                                                                                                                                                                                                                                                                                                                                                                                                                                                                                                                                                                                                                                                                                                                                                                                                                                                                                                                                                                                                                                                                                                                                                                                                                                                                                                                                                                                                                                                                                         |  |
| MBK / SLF / SLM / SLW / WHI                                                                                                                                                                                                                                                                                                                                                                                                                                                                                                                                                                                                                                                                                                                                                                                                                                                                                                                                                                                                                                                                                                                                                                                                                                                                                                                                                                                                                                                                                                                                                                                                                                                                                                                                                                                                                                                                                                                                                                                                                                                                                                  |  |
| Fixture Material: Metal                                                                                                                                                                                                                                                                                                                                                                                                                                                                                                                                                                                                                                                                                                                                                                                                                                                                                                                                                                                                                                                                                                                                                                                                                                                                                                                                                                                                                                                                                                                                                                                                                                                                                                                                                                                                                                                                                                                                                                                                                                                                                                      |  |
| Cable Details: Silicon Coaxial Cable                                                                                                                                                                                                                                                                                                                                                                                                                                                                                                                                                                                                                                                                                                                                                                                                                                                                                                                                                                                                                                                                                                                                                                                                                                                                                                                                                                                                                                                                                                                                                                                                                                                                                                                                                                                                                                                                                                                                                                                                                                                                                         |  |
| ELECTRICAL                                                                                                                                                                                                                                                                                                                                                                                                                                                                                                                                                                                                                                                                                                                                                                                                                                                                                                                                                                                                                                                                                                                                                                                                                                                                                                                                                                                                                                                                                                                                                                                                                                                                                                                                                                                                                                                                                                                                                                                                                                                                                                                   |  |
| Lamp Type: LED                                                                                                                                                                                                                                                                                                                                                                                                                                                                                                                                                                                                                                                                                                                                                                                                                                                                                                                                                                                                                                                                                                                                                                                                                                                                                                                                                                                                                                                                                                                                                                                                                                                                                                                                                                                                                                                                                                                                                                                                                                                                                                               |  |
| Total Output Wattage (W): 30                                                                                                                                                                                                                                                                                                                                                                                                                                                                                                                                                                                                                                                                                                                                                                                                                                                                                                                                                                                                                                                                                                                                                                                                                                                                                                                                                                                                                                                                                                                                                                                                                                                                                                                                                                                                                                                                                                                                                                                                                                                                                                 |  |
| Dimming: Phase Dimming (120Vac Only)                                                                                                                                                                                                                                                                                                                                                                                                                                                                                                                                                                                                                                                                                                                                                                                                                                                                                                                                                                                                                                                                                                                                                                                                                                                                                                                                                                                                                                                                                                                                                                                                                                                                                                                                                                                                                                                                                                                                                                                                                                                                                         |  |
| Driver Included: Yes                                                                                                                                                                                                                                                                                                                                                                                                                                                                                                                                                                                                                                                                                                                                                                                                                                                                                                                                                                                                                                                                                                                                                                                                                                                                                                                                                                                                                                                                                                                                                                                                                                                                                                                                                                                                                                                                                                                                                                                                                                                                                                         |  |
| Driver Location: Integrated                                                                                                                                                                                                                                                                                                                                                                                                                                                                                                                                                                                                                                                                                                                                                                                                                                                                                                                                                                                                                                                                                                                                                                                                                                                                                                                                                                                                                                                                                                                                                                                                                                                                                                                                                                                                                                                                                                                                                                                                                                                                                                  |  |
| Driver Type: Constant Current - Universal                                                                                                                                                                                                                                                                                                                                                                                                                                                                                                                                                                                                                                                                                                                                                                                                                                                                                                                                                                                                                                                                                                                                                                                                                                                                                                                                                                                                                                                                                                                                                                                                                                                                                                                                                                                                                                                                                                                                                                                                                                                                                    |  |
| Driver Class: Class 2                                                                                                                                                                                                                                                                                                                                                                                                                                                                                                                                                                                                                                                                                                                                                                                                                                                                                                                                                                                                                                                                                                                                                                                                                                                                                                                                                                                                                                                                                                                                                                                                                                                                                                                                                                                                                                                                                                                                                                                                                                                                                                        |  |
| Input Voltage (V): 120 - 277                                                                                                                                                                                                                                                                                                                                                                                                                                                                                                                                                                                                                                                                                                                                                                                                                                                                                                                                                                                                                                                                                                                                                                                                                                                                                                                                                                                                                                                                                                                                                                                                                                                                                                                                                                                                                                                                                                                                                                                                                                                                                                 |  |
| Constant Current (MA): 350                                                                                                                                                                                                                                                                                                                                                                                                                                                                                                                                                                                                                                                                                                                                                                                                                                                                                                                                                                                                                                                                                                                                                                                                                                                                                                                                                                                                                                                                                                                                                                                                                                                                                                                                                                                                                                                                                                                                                                                                                                                                                                   |  |
| $ Upon \ Request: \ Phase \ dimming \ @120Vac \ only \ / \ Non-dimming \ 277Vac \ Non-dimming \ 277Vac \ Non-dimming \ 277Vac \ Non-dimming \ 277Vac \ Non-dimming \ Non-dimming \ 277Vac \ Non-dimming \ Non-dim$ |  |
| LED                                                                                                                                                                                                                                                                                                                                                                                                                                                                                                                                                                                                                                                                                                                                                                                                                                                                                                                                                                                                                                                                                                                                                                                                                                                                                                                                                                                                                                                                                                                                                                                                                                                                                                                                                                                                                                                                                                                                                                                                                                                                                                                          |  |
|                                                                                                                                                                                                                                                                                                                                                                                                                                                                                                                                                                                                                                                                                                                                                                                                                                                                                                                                                                                                                                                                                                                                                                                                                                                                                                                                                                                                                                                                                                                                                                                                                                                                                                                                                                                                                                                                                                                                                                                                                                                                                                                              |  |