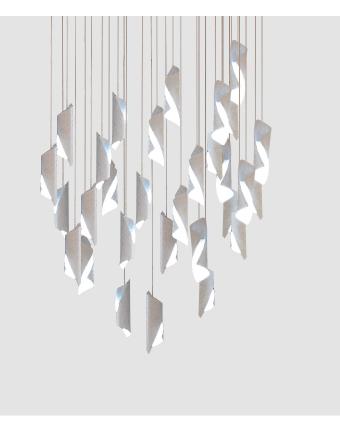

### **HUE 20 SUSPENSION**

#### GENERAL

| Series: HUE                                                                                                                                                                                                                                                                                                                                                                                                                                                                                                                                                                                                                                                                                                                                                                                                                                                                                                                                                                                                                                                                                                                                                                                                                                                                                                                                                                                                                                                                                                                                                                                                                                                                                                                                                                                                                                                                                                                                                                                                                                                                                                                  |  |
|------------------------------------------------------------------------------------------------------------------------------------------------------------------------------------------------------------------------------------------------------------------------------------------------------------------------------------------------------------------------------------------------------------------------------------------------------------------------------------------------------------------------------------------------------------------------------------------------------------------------------------------------------------------------------------------------------------------------------------------------------------------------------------------------------------------------------------------------------------------------------------------------------------------------------------------------------------------------------------------------------------------------------------------------------------------------------------------------------------------------------------------------------------------------------------------------------------------------------------------------------------------------------------------------------------------------------------------------------------------------------------------------------------------------------------------------------------------------------------------------------------------------------------------------------------------------------------------------------------------------------------------------------------------------------------------------------------------------------------------------------------------------------------------------------------------------------------------------------------------------------------------------------------------------------------------------------------------------------------------------------------------------------------------------------------------------------------------------------------------------------|--|
| Subseries: Hue 20                                                                                                                                                                                                                                                                                                                                                                                                                                                                                                                                                                                                                                                                                                                                                                                                                                                                                                                                                                                                                                                                                                                                                                                                                                                                                                                                                                                                                                                                                                                                                                                                                                                                                                                                                                                                                                                                                                                                                                                                                                                                                                            |  |
| Brand: Knikerboker                                                                                                                                                                                                                                                                                                                                                                                                                                                                                                                                                                                                                                                                                                                                                                                                                                                                                                                                                                                                                                                                                                                                                                                                                                                                                                                                                                                                                                                                                                                                                                                                                                                                                                                                                                                                                                                                                                                                                                                                                                                                                                           |  |
| Division: Design                                                                                                                                                                                                                                                                                                                                                                                                                                                                                                                                                                                                                                                                                                                                                                                                                                                                                                                                                                                                                                                                                                                                                                                                                                                                                                                                                                                                                                                                                                                                                                                                                                                                                                                                                                                                                                                                                                                                                                                                                                                                                                             |  |
| Mounting Type: Suspension                                                                                                                                                                                                                                                                                                                                                                                                                                                                                                                                                                                                                                                                                                                                                                                                                                                                                                                                                                                                                                                                                                                                                                                                                                                                                                                                                                                                                                                                                                                                                                                                                                                                                                                                                                                                                                                                                                                                                                                                                                                                                                    |  |
| Mounting Location: Ceiling                                                                                                                                                                                                                                                                                                                                                                                                                                                                                                                                                                                                                                                                                                                                                                                                                                                                                                                                                                                                                                                                                                                                                                                                                                                                                                                                                                                                                                                                                                                                                                                                                                                                                                                                                                                                                                                                                                                                                                                                                                                                                                   |  |
| Subcategory: Ambient                                                                                                                                                                                                                                                                                                                                                                                                                                                                                                                                                                                                                                                                                                                                                                                                                                                                                                                                                                                                                                                                                                                                                                                                                                                                                                                                                                                                                                                                                                                                                                                                                                                                                                                                                                                                                                                                                                                                                                                                                                                                                                         |  |
| PHYSICAL                                                                                                                                                                                                                                                                                                                                                                                                                                                                                                                                                                                                                                                                                                                                                                                                                                                                                                                                                                                                                                                                                                                                                                                                                                                                                                                                                                                                                                                                                                                                                                                                                                                                                                                                                                                                                                                                                                                                                                                                                                                                                                                     |  |
| Shape: Abstract                                                                                                                                                                                                                                                                                                                                                                                                                                                                                                                                                                                                                                                                                                                                                                                                                                                                                                                                                                                                                                                                                                                                                                                                                                                                                                                                                                                                                                                                                                                                                                                                                                                                                                                                                                                                                                                                                                                                                                                                                                                                                                              |  |
| Diameter (mm): 700                                                                                                                                                                                                                                                                                                                                                                                                                                                                                                                                                                                                                                                                                                                                                                                                                                                                                                                                                                                                                                                                                                                                                                                                                                                                                                                                                                                                                                                                                                                                                                                                                                                                                                                                                                                                                                                                                                                                                                                                                                                                                                           |  |
| Diameter (in): 27 <sup>%</sup> / <sub>16</sub>                                                                                                                                                                                                                                                                                                                                                                                                                                                                                                                                                                                                                                                                                                                                                                                                                                                                                                                                                                                                                                                                                                                                                                                                                                                                                                                                                                                                                                                                                                                                                                                                                                                                                                                                                                                                                                                                                                                                                                                                                                                                               |  |
| Height (mm): 160                                                                                                                                                                                                                                                                                                                                                                                                                                                                                                                                                                                                                                                                                                                                                                                                                                                                                                                                                                                                                                                                                                                                                                                                                                                                                                                                                                                                                                                                                                                                                                                                                                                                                                                                                                                                                                                                                                                                                                                                                                                                                                             |  |
| Height (in): 6 <sup>5</sup> / <sub>16</sub>                                                                                                                                                                                                                                                                                                                                                                                                                                                                                                                                                                                                                                                                                                                                                                                                                                                                                                                                                                                                                                                                                                                                                                                                                                                                                                                                                                                                                                                                                                                                                                                                                                                                                                                                                                                                                                                                                                                                                                                                                                                                                  |  |
| Max. Overall Height (mm): 1500                                                                                                                                                                                                                                                                                                                                                                                                                                                                                                                                                                                                                                                                                                                                                                                                                                                                                                                                                                                                                                                                                                                                                                                                                                                                                                                                                                                                                                                                                                                                                                                                                                                                                                                                                                                                                                                                                                                                                                                                                                                                                               |  |
| Max. Overall Height (in): 59 $\frac{1}{16}$                                                                                                                                                                                                                                                                                                                                                                                                                                                                                                                                                                                                                                                                                                                                                                                                                                                                                                                                                                                                                                                                                                                                                                                                                                                                                                                                                                                                                                                                                                                                                                                                                                                                                                                                                                                                                                                                                                                                                                                                                                                                                  |  |
| Light Distribution: Direct / Indirect                                                                                                                                                                                                                                                                                                                                                                                                                                                                                                                                                                                                                                                                                                                                                                                                                                                                                                                                                                                                                                                                                                                                                                                                                                                                                                                                                                                                                                                                                                                                                                                                                                                                                                                                                                                                                                                                                                                                                                                                                                                                                        |  |
| Fixture Finish: BRL /BFM / BRW / CLF / CLM / CLW / GLF / GLM / GLW /                                                                                                                                                                                                                                                                                                                                                                                                                                                                                                                                                                                                                                                                                                                                                                                                                                                                                                                                                                                                                                                                                                                                                                                                                                                                                                                                                                                                                                                                                                                                                                                                                                                                                                                                                                                                                                                                                                                                                                                                                                                         |  |
| MBK / SLF / SLM / SLW / WHI                                                                                                                                                                                                                                                                                                                                                                                                                                                                                                                                                                                                                                                                                                                                                                                                                                                                                                                                                                                                                                                                                                                                                                                                                                                                                                                                                                                                                                                                                                                                                                                                                                                                                                                                                                                                                                                                                                                                                                                                                                                                                                  |  |
| Fixture Material: Metal                                                                                                                                                                                                                                                                                                                                                                                                                                                                                                                                                                                                                                                                                                                                                                                                                                                                                                                                                                                                                                                                                                                                                                                                                                                                                                                                                                                                                                                                                                                                                                                                                                                                                                                                                                                                                                                                                                                                                                                                                                                                                                      |  |
| Cable Details: Silicon Coaxial Cable                                                                                                                                                                                                                                                                                                                                                                                                                                                                                                                                                                                                                                                                                                                                                                                                                                                                                                                                                                                                                                                                                                                                                                                                                                                                                                                                                                                                                                                                                                                                                                                                                                                                                                                                                                                                                                                                                                                                                                                                                                                                                         |  |
| ELECTRICAL                                                                                                                                                                                                                                                                                                                                                                                                                                                                                                                                                                                                                                                                                                                                                                                                                                                                                                                                                                                                                                                                                                                                                                                                                                                                                                                                                                                                                                                                                                                                                                                                                                                                                                                                                                                                                                                                                                                                                                                                                                                                                                                   |  |
| Lamp Type: LED                                                                                                                                                                                                                                                                                                                                                                                                                                                                                                                                                                                                                                                                                                                                                                                                                                                                                                                                                                                                                                                                                                                                                                                                                                                                                                                                                                                                                                                                                                                                                                                                                                                                                                                                                                                                                                                                                                                                                                                                                                                                                                               |  |
| Total Output Wattage (W): 30                                                                                                                                                                                                                                                                                                                                                                                                                                                                                                                                                                                                                                                                                                                                                                                                                                                                                                                                                                                                                                                                                                                                                                                                                                                                                                                                                                                                                                                                                                                                                                                                                                                                                                                                                                                                                                                                                                                                                                                                                                                                                                 |  |
| Dimming: Phase Dimming (120Vac Only)                                                                                                                                                                                                                                                                                                                                                                                                                                                                                                                                                                                                                                                                                                                                                                                                                                                                                                                                                                                                                                                                                                                                                                                                                                                                                                                                                                                                                                                                                                                                                                                                                                                                                                                                                                                                                                                                                                                                                                                                                                                                                         |  |
| Driver Included: Yes                                                                                                                                                                                                                                                                                                                                                                                                                                                                                                                                                                                                                                                                                                                                                                                                                                                                                                                                                                                                                                                                                                                                                                                                                                                                                                                                                                                                                                                                                                                                                                                                                                                                                                                                                                                                                                                                                                                                                                                                                                                                                                         |  |
| Driver Location: Integrated                                                                                                                                                                                                                                                                                                                                                                                                                                                                                                                                                                                                                                                                                                                                                                                                                                                                                                                                                                                                                                                                                                                                                                                                                                                                                                                                                                                                                                                                                                                                                                                                                                                                                                                                                                                                                                                                                                                                                                                                                                                                                                  |  |
| Driver Type: Constant Current - Universal                                                                                                                                                                                                                                                                                                                                                                                                                                                                                                                                                                                                                                                                                                                                                                                                                                                                                                                                                                                                                                                                                                                                                                                                                                                                                                                                                                                                                                                                                                                                                                                                                                                                                                                                                                                                                                                                                                                                                                                                                                                                                    |  |
| Driver Class: Class 2                                                                                                                                                                                                                                                                                                                                                                                                                                                                                                                                                                                                                                                                                                                                                                                                                                                                                                                                                                                                                                                                                                                                                                                                                                                                                                                                                                                                                                                                                                                                                                                                                                                                                                                                                                                                                                                                                                                                                                                                                                                                                                        |  |
| Input Voltage (V): 120 - 277                                                                                                                                                                                                                                                                                                                                                                                                                                                                                                                                                                                                                                                                                                                                                                                                                                                                                                                                                                                                                                                                                                                                                                                                                                                                                                                                                                                                                                                                                                                                                                                                                                                                                                                                                                                                                                                                                                                                                                                                                                                                                                 |  |
| Constant Current (MA): 350                                                                                                                                                                                                                                                                                                                                                                                                                                                                                                                                                                                                                                                                                                                                                                                                                                                                                                                                                                                                                                                                                                                                                                                                                                                                                                                                                                                                                                                                                                                                                                                                                                                                                                                                                                                                                                                                                                                                                                                                                                                                                                   |  |
| $ Upon \ Request: \ Phase \ dimming \ @120Vac \ only \ / \ Non-dimming \ 277Vac \ Non-dimming \ 277Vac \ Non-dimming \ 277Vac \ Non-dimming \ 277Vac \ Non-dimming \ Non-dimming \ 277Vac \ Non-dimming \ Non-dim$ |  |
| LED                                                                                                                                                                                                                                                                                                                                                                                                                                                                                                                                                                                                                                                                                                                                                                                                                                                                                                                                                                                                                                                                                                                                                                                                                                                                                                                                                                                                                                                                                                                                                                                                                                                                                                                                                                                                                                                                                                                                                                                                                                                                                                                          |  |
|                                                                                                                                                                                                                                                                                                                                                                                                                                                                                                                                                                                                                                                                                                                                                                                                                                                                                                                                                                                                                                                                                                                                                                                                                                                                                                                                                                                                                                                                                                                                                                                                                                                                                                                                                                                                                                                                                                                                                                                                                                                                                                                              |  |

#### Ø700mm 27 9/16"

max. 1500mm 59<sup>1/16</sup>"

60mm 6 <sup>5/16</sup>"

Ø36mm 1 7/16"

Zaneen Group Inc. © 2024, T 1800-388-3382, F 416-247-9319, www.zaneen.com

Available for International specifications by adding 'INT' at the end of the existing Model #. For assistance on 'custom' specifications, contact zteam@zaneen.com.