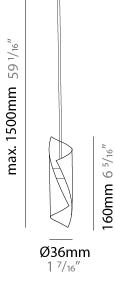

#### GENERAL

| Series: HUE                                                                          |             |
|--------------------------------------------------------------------------------------|-------------|
| Subseries: Hue Single                                                                |             |
| Brand: Knikerboker                                                                   |             |
| Division: Design                                                                     |             |
| Mounting Type: Suspension                                                            |             |
| Mounting Location: Ceiling                                                           |             |
| Subcategory: Ambient                                                                 |             |
| PHYSICAL                                                                             |             |
| Shape: Abstract                                                                      |             |
| Diameter (mm): 36                                                                    |             |
| Diameter (in): $1\frac{7}{16}$                                                       |             |
| Height (mm): 160                                                                     |             |
| Height (in): 6 <sup>5</sup> / <sub>16</sub>                                          |             |
| Max. Overall Height (mm): 1500                                                       |             |
| Max. Overall Height (in): 59 $\frac{1}{16}$                                          |             |
| Light Distribution: Direct / Indirect                                                |             |
| Fixture Finish: BRL /BFM / BRW / CLF / CLM / CLW / GLF / MBK / SLF / SLM / SLW / WHI | GLM / GLW / |
| Fixture Material: Metal                                                              |             |
| Cable Details: 1500mm Silicon Coaxial Cable                                          |             |
| ELECTRICAL                                                                           |             |
| Lamp Type: LED                                                                       |             |
| Total Output Wattage (W): 1.5                                                        |             |
| Dimming: Non-Dimmable                                                                |             |
| Driver Included: Yes                                                                 |             |
| Driver Location: Integrated                                                          |             |
| Driver Type: Constant Current - Universal                                            |             |
| Driver Class: Class 2                                                                |             |
| Input Voltage (V): 120 - 277                                                         |             |
| Constant Current (MA): 350                                                           |             |
| Upon Request: (See components) Remote: Phase dimmi                                   | ing 120Vac  |
| LED                                                                                  |             |