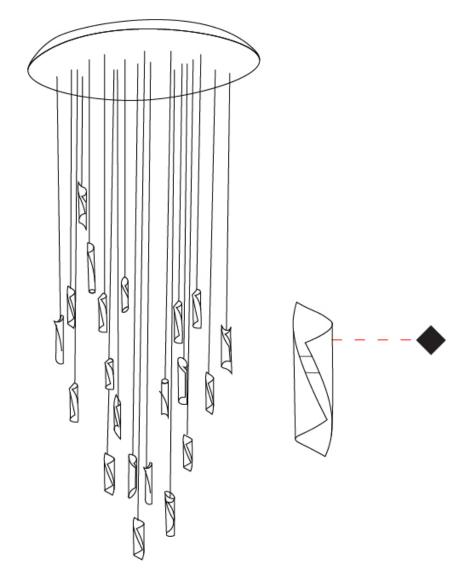

### **HUE 20 SUSPENSION**

#### GENERAL

| Series: HUE                                                                                                                                                                                                                                                                                                                                                                                                                                                                                                                                                                                                                                                                                                                                                                                                                                                                                                                                                                                                                                                                                                                                                                                                                                                                                                                                                                                                                                                                                                                                                                                                                                                                                                                                                                                                                                                                                                                                                                                                                                                                                                                  |  |
|------------------------------------------------------------------------------------------------------------------------------------------------------------------------------------------------------------------------------------------------------------------------------------------------------------------------------------------------------------------------------------------------------------------------------------------------------------------------------------------------------------------------------------------------------------------------------------------------------------------------------------------------------------------------------------------------------------------------------------------------------------------------------------------------------------------------------------------------------------------------------------------------------------------------------------------------------------------------------------------------------------------------------------------------------------------------------------------------------------------------------------------------------------------------------------------------------------------------------------------------------------------------------------------------------------------------------------------------------------------------------------------------------------------------------------------------------------------------------------------------------------------------------------------------------------------------------------------------------------------------------------------------------------------------------------------------------------------------------------------------------------------------------------------------------------------------------------------------------------------------------------------------------------------------------------------------------------------------------------------------------------------------------------------------------------------------------------------------------------------------------|--|
| Subseries: Hue 20                                                                                                                                                                                                                                                                                                                                                                                                                                                                                                                                                                                                                                                                                                                                                                                                                                                                                                                                                                                                                                                                                                                                                                                                                                                                                                                                                                                                                                                                                                                                                                                                                                                                                                                                                                                                                                                                                                                                                                                                                                                                                                            |  |
| Brand: Knikerboker                                                                                                                                                                                                                                                                                                                                                                                                                                                                                                                                                                                                                                                                                                                                                                                                                                                                                                                                                                                                                                                                                                                                                                                                                                                                                                                                                                                                                                                                                                                                                                                                                                                                                                                                                                                                                                                                                                                                                                                                                                                                                                           |  |
| Division: Design                                                                                                                                                                                                                                                                                                                                                                                                                                                                                                                                                                                                                                                                                                                                                                                                                                                                                                                                                                                                                                                                                                                                                                                                                                                                                                                                                                                                                                                                                                                                                                                                                                                                                                                                                                                                                                                                                                                                                                                                                                                                                                             |  |
| Mounting Type: Suspension                                                                                                                                                                                                                                                                                                                                                                                                                                                                                                                                                                                                                                                                                                                                                                                                                                                                                                                                                                                                                                                                                                                                                                                                                                                                                                                                                                                                                                                                                                                                                                                                                                                                                                                                                                                                                                                                                                                                                                                                                                                                                                    |  |
| Mounting Location: Ceiling                                                                                                                                                                                                                                                                                                                                                                                                                                                                                                                                                                                                                                                                                                                                                                                                                                                                                                                                                                                                                                                                                                                                                                                                                                                                                                                                                                                                                                                                                                                                                                                                                                                                                                                                                                                                                                                                                                                                                                                                                                                                                                   |  |
| Subcategory: Ambient                                                                                                                                                                                                                                                                                                                                                                                                                                                                                                                                                                                                                                                                                                                                                                                                                                                                                                                                                                                                                                                                                                                                                                                                                                                                                                                                                                                                                                                                                                                                                                                                                                                                                                                                                                                                                                                                                                                                                                                                                                                                                                         |  |
| PHYSICAL                                                                                                                                                                                                                                                                                                                                                                                                                                                                                                                                                                                                                                                                                                                                                                                                                                                                                                                                                                                                                                                                                                                                                                                                                                                                                                                                                                                                                                                                                                                                                                                                                                                                                                                                                                                                                                                                                                                                                                                                                                                                                                                     |  |
| Shape: Abstract                                                                                                                                                                                                                                                                                                                                                                                                                                                                                                                                                                                                                                                                                                                                                                                                                                                                                                                                                                                                                                                                                                                                                                                                                                                                                                                                                                                                                                                                                                                                                                                                                                                                                                                                                                                                                                                                                                                                                                                                                                                                                                              |  |
| Diameter (mm): 700                                                                                                                                                                                                                                                                                                                                                                                                                                                                                                                                                                                                                                                                                                                                                                                                                                                                                                                                                                                                                                                                                                                                                                                                                                                                                                                                                                                                                                                                                                                                                                                                                                                                                                                                                                                                                                                                                                                                                                                                                                                                                                           |  |
| Diameter (in): 27 <sup>%</sup> / <sub>16</sub>                                                                                                                                                                                                                                                                                                                                                                                                                                                                                                                                                                                                                                                                                                                                                                                                                                                                                                                                                                                                                                                                                                                                                                                                                                                                                                                                                                                                                                                                                                                                                                                                                                                                                                                                                                                                                                                                                                                                                                                                                                                                               |  |
| Height (mm): 160                                                                                                                                                                                                                                                                                                                                                                                                                                                                                                                                                                                                                                                                                                                                                                                                                                                                                                                                                                                                                                                                                                                                                                                                                                                                                                                                                                                                                                                                                                                                                                                                                                                                                                                                                                                                                                                                                                                                                                                                                                                                                                             |  |
| Height (in): 6 <sup>5</sup> / <sub>16</sub>                                                                                                                                                                                                                                                                                                                                                                                                                                                                                                                                                                                                                                                                                                                                                                                                                                                                                                                                                                                                                                                                                                                                                                                                                                                                                                                                                                                                                                                                                                                                                                                                                                                                                                                                                                                                                                                                                                                                                                                                                                                                                  |  |
| Max. Overall Height (mm): 1500                                                                                                                                                                                                                                                                                                                                                                                                                                                                                                                                                                                                                                                                                                                                                                                                                                                                                                                                                                                                                                                                                                                                                                                                                                                                                                                                                                                                                                                                                                                                                                                                                                                                                                                                                                                                                                                                                                                                                                                                                                                                                               |  |
| Max. Overall Height (in): 59 $\frac{1}{16}$                                                                                                                                                                                                                                                                                                                                                                                                                                                                                                                                                                                                                                                                                                                                                                                                                                                                                                                                                                                                                                                                                                                                                                                                                                                                                                                                                                                                                                                                                                                                                                                                                                                                                                                                                                                                                                                                                                                                                                                                                                                                                  |  |
| Light Distribution: Direct / Indirect                                                                                                                                                                                                                                                                                                                                                                                                                                                                                                                                                                                                                                                                                                                                                                                                                                                                                                                                                                                                                                                                                                                                                                                                                                                                                                                                                                                                                                                                                                                                                                                                                                                                                                                                                                                                                                                                                                                                                                                                                                                                                        |  |
| Fixture Finish: BRL /BFM / BRW / CLF / CLM / CLW / GLF / GLM / GLW /                                                                                                                                                                                                                                                                                                                                                                                                                                                                                                                                                                                                                                                                                                                                                                                                                                                                                                                                                                                                                                                                                                                                                                                                                                                                                                                                                                                                                                                                                                                                                                                                                                                                                                                                                                                                                                                                                                                                                                                                                                                         |  |
| MBK / SLF / SLM / SLW / WHI                                                                                                                                                                                                                                                                                                                                                                                                                                                                                                                                                                                                                                                                                                                                                                                                                                                                                                                                                                                                                                                                                                                                                                                                                                                                                                                                                                                                                                                                                                                                                                                                                                                                                                                                                                                                                                                                                                                                                                                                                                                                                                  |  |
| Fixture Material: Metal                                                                                                                                                                                                                                                                                                                                                                                                                                                                                                                                                                                                                                                                                                                                                                                                                                                                                                                                                                                                                                                                                                                                                                                                                                                                                                                                                                                                                                                                                                                                                                                                                                                                                                                                                                                                                                                                                                                                                                                                                                                                                                      |  |
| Cable Details: Silicon Coaxial Cable                                                                                                                                                                                                                                                                                                                                                                                                                                                                                                                                                                                                                                                                                                                                                                                                                                                                                                                                                                                                                                                                                                                                                                                                                                                                                                                                                                                                                                                                                                                                                                                                                                                                                                                                                                                                                                                                                                                                                                                                                                                                                         |  |
| ELECTRICAL                                                                                                                                                                                                                                                                                                                                                                                                                                                                                                                                                                                                                                                                                                                                                                                                                                                                                                                                                                                                                                                                                                                                                                                                                                                                                                                                                                                                                                                                                                                                                                                                                                                                                                                                                                                                                                                                                                                                                                                                                                                                                                                   |  |
| Lamp Type: LED                                                                                                                                                                                                                                                                                                                                                                                                                                                                                                                                                                                                                                                                                                                                                                                                                                                                                                                                                                                                                                                                                                                                                                                                                                                                                                                                                                                                                                                                                                                                                                                                                                                                                                                                                                                                                                                                                                                                                                                                                                                                                                               |  |
| Total Output Wattage (W): 30                                                                                                                                                                                                                                                                                                                                                                                                                                                                                                                                                                                                                                                                                                                                                                                                                                                                                                                                                                                                                                                                                                                                                                                                                                                                                                                                                                                                                                                                                                                                                                                                                                                                                                                                                                                                                                                                                                                                                                                                                                                                                                 |  |
| Dimming: Phase Dimming (120Vac Only)                                                                                                                                                                                                                                                                                                                                                                                                                                                                                                                                                                                                                                                                                                                                                                                                                                                                                                                                                                                                                                                                                                                                                                                                                                                                                                                                                                                                                                                                                                                                                                                                                                                                                                                                                                                                                                                                                                                                                                                                                                                                                         |  |
| Driver Included: Yes                                                                                                                                                                                                                                                                                                                                                                                                                                                                                                                                                                                                                                                                                                                                                                                                                                                                                                                                                                                                                                                                                                                                                                                                                                                                                                                                                                                                                                                                                                                                                                                                                                                                                                                                                                                                                                                                                                                                                                                                                                                                                                         |  |
| Driver Location: Integrated                                                                                                                                                                                                                                                                                                                                                                                                                                                                                                                                                                                                                                                                                                                                                                                                                                                                                                                                                                                                                                                                                                                                                                                                                                                                                                                                                                                                                                                                                                                                                                                                                                                                                                                                                                                                                                                                                                                                                                                                                                                                                                  |  |
| Driver Type: Constant Current - Universal                                                                                                                                                                                                                                                                                                                                                                                                                                                                                                                                                                                                                                                                                                                                                                                                                                                                                                                                                                                                                                                                                                                                                                                                                                                                                                                                                                                                                                                                                                                                                                                                                                                                                                                                                                                                                                                                                                                                                                                                                                                                                    |  |
| Driver Class: Class 2                                                                                                                                                                                                                                                                                                                                                                                                                                                                                                                                                                                                                                                                                                                                                                                                                                                                                                                                                                                                                                                                                                                                                                                                                                                                                                                                                                                                                                                                                                                                                                                                                                                                                                                                                                                                                                                                                                                                                                                                                                                                                                        |  |
| Input Voltage (V): 120 - 277                                                                                                                                                                                                                                                                                                                                                                                                                                                                                                                                                                                                                                                                                                                                                                                                                                                                                                                                                                                                                                                                                                                                                                                                                                                                                                                                                                                                                                                                                                                                                                                                                                                                                                                                                                                                                                                                                                                                                                                                                                                                                                 |  |
| Constant Current (MA): 350                                                                                                                                                                                                                                                                                                                                                                                                                                                                                                                                                                                                                                                                                                                                                                                                                                                                                                                                                                                                                                                                                                                                                                                                                                                                                                                                                                                                                                                                                                                                                                                                                                                                                                                                                                                                                                                                                                                                                                                                                                                                                                   |  |
| $ Upon \ Request: \ Phase \ dimming \ @120Vac \ only \ / \ Non-dimming \ 277Vac \ Non-dimming \ 277Vac \ Non-dimming \ 277Vac \ Non-dimming \ 277Vac \ Non-dimming \ Non-dimming \ 277Vac \ Non-dimming \ Non-dim$ |  |
| LED                                                                                                                                                                                                                                                                                                                                                                                                                                                                                                                                                                                                                                                                                                                                                                                                                                                                                                                                                                                                                                                                                                                                                                                                                                                                                                                                                                                                                                                                                                                                                                                                                                                                                                                                                                                                                                                                                                                                                                                                                                                                                                                          |  |
|                                                                                                                                                                                                                                                                                                                                                                                                                                                                                                                                                                                                                                                                                                                                                                                                                                                                                                                                                                                                                                                                                                                                                                                                                                                                                                                                                                                                                                                                                                                                                                                                                                                                                                                                                                                                                                                                                                                                                                                                                                                                                                                              |  |

#### Ø700mm 27 9/16"

max. 1500mm 59<sup>1/16</sup>"

60mm 6 <sup>5/16</sup>"

Ø36mm 1 7/16"

Zaneen Group Inc. © 2024, T 1800-388-3382, F 416-247-9319, www.zaneen.com

Available for International specifications by adding 'INT' at the end of the existing Model #. For assistance on 'custom' specifications, contact zteam@zaneen.com.