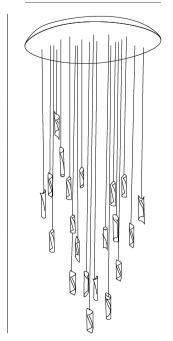

### **HUE 20 SUSPENSION**

#### GENERAL

| Series: HUE                                                                                                                                                                                                                                                                                                                                                                                                                                                                                                                                                                                                                                                                                                                                                                                                                                                                                                                                                                                                                                                                                                                                                                                                                                                                                                                                                                                                                                                                                                                                                                                                                                                                                                                                                                                                                                                                                                                                                                                                                                                                                                                  |  |
|------------------------------------------------------------------------------------------------------------------------------------------------------------------------------------------------------------------------------------------------------------------------------------------------------------------------------------------------------------------------------------------------------------------------------------------------------------------------------------------------------------------------------------------------------------------------------------------------------------------------------------------------------------------------------------------------------------------------------------------------------------------------------------------------------------------------------------------------------------------------------------------------------------------------------------------------------------------------------------------------------------------------------------------------------------------------------------------------------------------------------------------------------------------------------------------------------------------------------------------------------------------------------------------------------------------------------------------------------------------------------------------------------------------------------------------------------------------------------------------------------------------------------------------------------------------------------------------------------------------------------------------------------------------------------------------------------------------------------------------------------------------------------------------------------------------------------------------------------------------------------------------------------------------------------------------------------------------------------------------------------------------------------------------------------------------------------------------------------------------------------|--|
| Subseries: Hue 20                                                                                                                                                                                                                                                                                                                                                                                                                                                                                                                                                                                                                                                                                                                                                                                                                                                                                                                                                                                                                                                                                                                                                                                                                                                                                                                                                                                                                                                                                                                                                                                                                                                                                                                                                                                                                                                                                                                                                                                                                                                                                                            |  |
| Brand: Knikerboker                                                                                                                                                                                                                                                                                                                                                                                                                                                                                                                                                                                                                                                                                                                                                                                                                                                                                                                                                                                                                                                                                                                                                                                                                                                                                                                                                                                                                                                                                                                                                                                                                                                                                                                                                                                                                                                                                                                                                                                                                                                                                                           |  |
| Division: Design                                                                                                                                                                                                                                                                                                                                                                                                                                                                                                                                                                                                                                                                                                                                                                                                                                                                                                                                                                                                                                                                                                                                                                                                                                                                                                                                                                                                                                                                                                                                                                                                                                                                                                                                                                                                                                                                                                                                                                                                                                                                                                             |  |
| Mounting Type: Suspension                                                                                                                                                                                                                                                                                                                                                                                                                                                                                                                                                                                                                                                                                                                                                                                                                                                                                                                                                                                                                                                                                                                                                                                                                                                                                                                                                                                                                                                                                                                                                                                                                                                                                                                                                                                                                                                                                                                                                                                                                                                                                                    |  |
| Mounting Location: Ceiling                                                                                                                                                                                                                                                                                                                                                                                                                                                                                                                                                                                                                                                                                                                                                                                                                                                                                                                                                                                                                                                                                                                                                                                                                                                                                                                                                                                                                                                                                                                                                                                                                                                                                                                                                                                                                                                                                                                                                                                                                                                                                                   |  |
| Subcategory: Ambient                                                                                                                                                                                                                                                                                                                                                                                                                                                                                                                                                                                                                                                                                                                                                                                                                                                                                                                                                                                                                                                                                                                                                                                                                                                                                                                                                                                                                                                                                                                                                                                                                                                                                                                                                                                                                                                                                                                                                                                                                                                                                                         |  |
| PHYSICAL                                                                                                                                                                                                                                                                                                                                                                                                                                                                                                                                                                                                                                                                                                                                                                                                                                                                                                                                                                                                                                                                                                                                                                                                                                                                                                                                                                                                                                                                                                                                                                                                                                                                                                                                                                                                                                                                                                                                                                                                                                                                                                                     |  |
| Shape: Abstract                                                                                                                                                                                                                                                                                                                                                                                                                                                                                                                                                                                                                                                                                                                                                                                                                                                                                                                                                                                                                                                                                                                                                                                                                                                                                                                                                                                                                                                                                                                                                                                                                                                                                                                                                                                                                                                                                                                                                                                                                                                                                                              |  |
| Diameter (mm): 700                                                                                                                                                                                                                                                                                                                                                                                                                                                                                                                                                                                                                                                                                                                                                                                                                                                                                                                                                                                                                                                                                                                                                                                                                                                                                                                                                                                                                                                                                                                                                                                                                                                                                                                                                                                                                                                                                                                                                                                                                                                                                                           |  |
| Diameter (in): 27 <sup>%</sup> / <sub>16</sub>                                                                                                                                                                                                                                                                                                                                                                                                                                                                                                                                                                                                                                                                                                                                                                                                                                                                                                                                                                                                                                                                                                                                                                                                                                                                                                                                                                                                                                                                                                                                                                                                                                                                                                                                                                                                                                                                                                                                                                                                                                                                               |  |
| Height (mm): 160                                                                                                                                                                                                                                                                                                                                                                                                                                                                                                                                                                                                                                                                                                                                                                                                                                                                                                                                                                                                                                                                                                                                                                                                                                                                                                                                                                                                                                                                                                                                                                                                                                                                                                                                                                                                                                                                                                                                                                                                                                                                                                             |  |
| Height (in): 6 <sup>5</sup> / <sub>16</sub>                                                                                                                                                                                                                                                                                                                                                                                                                                                                                                                                                                                                                                                                                                                                                                                                                                                                                                                                                                                                                                                                                                                                                                                                                                                                                                                                                                                                                                                                                                                                                                                                                                                                                                                                                                                                                                                                                                                                                                                                                                                                                  |  |
| Max. Overall Height (mm): 1500                                                                                                                                                                                                                                                                                                                                                                                                                                                                                                                                                                                                                                                                                                                                                                                                                                                                                                                                                                                                                                                                                                                                                                                                                                                                                                                                                                                                                                                                                                                                                                                                                                                                                                                                                                                                                                                                                                                                                                                                                                                                                               |  |
| Max. Overall Height (in): 59 $\frac{1}{16}$                                                                                                                                                                                                                                                                                                                                                                                                                                                                                                                                                                                                                                                                                                                                                                                                                                                                                                                                                                                                                                                                                                                                                                                                                                                                                                                                                                                                                                                                                                                                                                                                                                                                                                                                                                                                                                                                                                                                                                                                                                                                                  |  |
| Light Distribution: Direct / Indirect                                                                                                                                                                                                                                                                                                                                                                                                                                                                                                                                                                                                                                                                                                                                                                                                                                                                                                                                                                                                                                                                                                                                                                                                                                                                                                                                                                                                                                                                                                                                                                                                                                                                                                                                                                                                                                                                                                                                                                                                                                                                                        |  |
| Fixture Finish: BRL /BFM / BRW / CLF / CLM / CLW / GLF / GLM / GLW /                                                                                                                                                                                                                                                                                                                                                                                                                                                                                                                                                                                                                                                                                                                                                                                                                                                                                                                                                                                                                                                                                                                                                                                                                                                                                                                                                                                                                                                                                                                                                                                                                                                                                                                                                                                                                                                                                                                                                                                                                                                         |  |
| MBK / SLF / SLM / SLW / WHI                                                                                                                                                                                                                                                                                                                                                                                                                                                                                                                                                                                                                                                                                                                                                                                                                                                                                                                                                                                                                                                                                                                                                                                                                                                                                                                                                                                                                                                                                                                                                                                                                                                                                                                                                                                                                                                                                                                                                                                                                                                                                                  |  |
| Fixture Material: Metal                                                                                                                                                                                                                                                                                                                                                                                                                                                                                                                                                                                                                                                                                                                                                                                                                                                                                                                                                                                                                                                                                                                                                                                                                                                                                                                                                                                                                                                                                                                                                                                                                                                                                                                                                                                                                                                                                                                                                                                                                                                                                                      |  |
| Cable Details: Silicon Coaxial Cable                                                                                                                                                                                                                                                                                                                                                                                                                                                                                                                                                                                                                                                                                                                                                                                                                                                                                                                                                                                                                                                                                                                                                                                                                                                                                                                                                                                                                                                                                                                                                                                                                                                                                                                                                                                                                                                                                                                                                                                                                                                                                         |  |
| ELECTRICAL                                                                                                                                                                                                                                                                                                                                                                                                                                                                                                                                                                                                                                                                                                                                                                                                                                                                                                                                                                                                                                                                                                                                                                                                                                                                                                                                                                                                                                                                                                                                                                                                                                                                                                                                                                                                                                                                                                                                                                                                                                                                                                                   |  |
| Lamp Type: LED                                                                                                                                                                                                                                                                                                                                                                                                                                                                                                                                                                                                                                                                                                                                                                                                                                                                                                                                                                                                                                                                                                                                                                                                                                                                                                                                                                                                                                                                                                                                                                                                                                                                                                                                                                                                                                                                                                                                                                                                                                                                                                               |  |
| Total Output Wattage (W): 30                                                                                                                                                                                                                                                                                                                                                                                                                                                                                                                                                                                                                                                                                                                                                                                                                                                                                                                                                                                                                                                                                                                                                                                                                                                                                                                                                                                                                                                                                                                                                                                                                                                                                                                                                                                                                                                                                                                                                                                                                                                                                                 |  |
| Dimming: Phase Dimming (120Vac Only)                                                                                                                                                                                                                                                                                                                                                                                                                                                                                                                                                                                                                                                                                                                                                                                                                                                                                                                                                                                                                                                                                                                                                                                                                                                                                                                                                                                                                                                                                                                                                                                                                                                                                                                                                                                                                                                                                                                                                                                                                                                                                         |  |
| Driver Included: Yes                                                                                                                                                                                                                                                                                                                                                                                                                                                                                                                                                                                                                                                                                                                                                                                                                                                                                                                                                                                                                                                                                                                                                                                                                                                                                                                                                                                                                                                                                                                                                                                                                                                                                                                                                                                                                                                                                                                                                                                                                                                                                                         |  |
| Driver Location: Integrated                                                                                                                                                                                                                                                                                                                                                                                                                                                                                                                                                                                                                                                                                                                                                                                                                                                                                                                                                                                                                                                                                                                                                                                                                                                                                                                                                                                                                                                                                                                                                                                                                                                                                                                                                                                                                                                                                                                                                                                                                                                                                                  |  |
| Driver Type: Constant Current - Universal                                                                                                                                                                                                                                                                                                                                                                                                                                                                                                                                                                                                                                                                                                                                                                                                                                                                                                                                                                                                                                                                                                                                                                                                                                                                                                                                                                                                                                                                                                                                                                                                                                                                                                                                                                                                                                                                                                                                                                                                                                                                                    |  |
| Driver Class: Class 2                                                                                                                                                                                                                                                                                                                                                                                                                                                                                                                                                                                                                                                                                                                                                                                                                                                                                                                                                                                                                                                                                                                                                                                                                                                                                                                                                                                                                                                                                                                                                                                                                                                                                                                                                                                                                                                                                                                                                                                                                                                                                                        |  |
| Input Voltage (V): 120 - 277                                                                                                                                                                                                                                                                                                                                                                                                                                                                                                                                                                                                                                                                                                                                                                                                                                                                                                                                                                                                                                                                                                                                                                                                                                                                                                                                                                                                                                                                                                                                                                                                                                                                                                                                                                                                                                                                                                                                                                                                                                                                                                 |  |
| Constant Current (MA): 350                                                                                                                                                                                                                                                                                                                                                                                                                                                                                                                                                                                                                                                                                                                                                                                                                                                                                                                                                                                                                                                                                                                                                                                                                                                                                                                                                                                                                                                                                                                                                                                                                                                                                                                                                                                                                                                                                                                                                                                                                                                                                                   |  |
| $ Upon \ Request: \ Phase \ dimming \ @120Vac \ only \ / \ Non-dimming \ 277Vac \ Non-dimming \ 277Vac \ Non-dimming \ 277Vac \ Non-dimming \ 277Vac \ Non-dimming \ Non-dimming \ 277Vac \ Non-dimming \ Non-dim$ |  |
| LED                                                                                                                                                                                                                                                                                                                                                                                                                                                                                                                                                                                                                                                                                                                                                                                                                                                                                                                                                                                                                                                                                                                                                                                                                                                                                                                                                                                                                                                                                                                                                                                                                                                                                                                                                                                                                                                                                                                                                                                                                                                                                                                          |  |
|                                                                                                                                                                                                                                                                                                                                                                                                                                                                                                                                                                                                                                                                                                                                                                                                                                                                                                                                                                                                                                                                                                                                                                                                                                                                                                                                                                                                                                                                                                                                                                                                                                                                                                                                                                                                                                                                                                                                                                                                                                                                                                                              |  |

#### Ø700mm 27 9/16"

max. 1500mm 59<sup>1/16</sup>"

60mm 6 <sup>5/16</sup>"

Ø36mm 1 7/16"

Zaneen Group Inc. © 2024, T 1800-388-3382, F 416-247-9319, www.zaneen.com

Available for International specifications by adding 'INT' at the end of the existing Model #. For assistance on 'custom' specifications, contact zteam@zaneen.com.