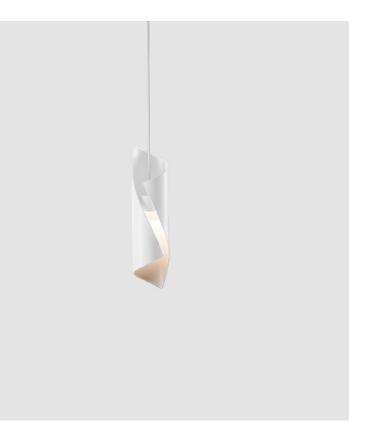

#### GENERAL

| Series: HUE                                                                          |             |
|--------------------------------------------------------------------------------------|-------------|
| Subseries: Hue Single                                                                |             |
| Brand: Knikerboker                                                                   |             |
| Division: Design                                                                     |             |
| Mounting Type: Suspension                                                            |             |
| Mounting Location: Ceiling                                                           |             |
| Subcategory: Ambient                                                                 |             |
| PHYSICAL                                                                             |             |
| Shape: Abstract                                                                      |             |
| Diameter (mm): 36                                                                    |             |
| Diameter (in): $1\frac{7}{16}$                                                       |             |
| Height (mm): 160                                                                     |             |
| Height (in): 6 <sup>5</sup> / <sub>16</sub>                                          |             |
| Max. Overall Height (mm): 1500                                                       |             |
| Max. Overall Height (in): 59 $\frac{1}{16}$                                          |             |
| Light Distribution: Direct / Indirect                                                |             |
| Fixture Finish: BRL /BFM / BRW / CLF / CLM / CLW / GLF / MBK / SLF / SLM / SLW / WHI | GLM / GLW / |
| Fixture Material: Metal                                                              |             |
| Cable Details: 1500mm Silicon Coaxial Cable                                          |             |
| ELECTRICAL                                                                           |             |
| Lamp Type: LED                                                                       |             |
| Total Output Wattage (W): 1.5                                                        |             |
| Dimming: Non-Dimmable                                                                |             |
| Driver Included: Yes                                                                 |             |
| Driver Location: Integrated                                                          |             |
| Driver Type: Constant Current - Universal                                            |             |
| Driver Class: Class 2                                                                |             |
| Input Voltage (V): 120 - 277                                                         |             |
| Constant Current (MA): 350                                                           |             |
| Upon Request: (See components) Remote: Phase dimmi                                   | ing 120Vac  |
| LED                                                                                  |             |