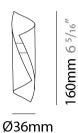

#### GENERAL

| Series: HUE                                                                          |             |
|--------------------------------------------------------------------------------------|-------------|
| Subseries: Hue Single                                                                |             |
| Brand: Knikerboker                                                                   |             |
| Division: Design                                                                     |             |
| Mounting Type: Suspension                                                            |             |
| Mounting Location: Ceiling                                                           |             |
| Subcategory: Ambient                                                                 |             |
| PHYSICAL                                                                             |             |
| Shape: Abstract                                                                      |             |
| Diameter (mm): 36                                                                    |             |
| Diameter (in): $1\frac{7}{16}$                                                       |             |
| Height (mm): 160                                                                     |             |
| Height (in): 6 <sup>5</sup> / <sub>16</sub>                                          |             |
| Max. Overall Height (mm): 1500                                                       |             |
| Max. Overall Height (in): 59 $\frac{1}{16}$                                          |             |
| Light Distribution: Direct / Indirect                                                |             |
| Fixture Finish: BRL /BFM / BRW / CLF / CLM / CLW / GLF / MBK / SLF / SLM / SLW / WHI | GLM / GLW / |
| Fixture Material: Metal                                                              |             |
| Cable Details: 1500mm Silicon Coaxial Cable                                          |             |
| ELECTRICAL                                                                           |             |
| Lamp Type: LED                                                                       |             |
| Total Output Wattage (W): 1.5                                                        |             |
| Dimming: Non-Dimmable                                                                |             |
| Driver Included: Yes                                                                 |             |
| Driver Location: Integrated                                                          |             |
| Driver Type: Constant Current - Universal                                            |             |
| Driver Class: Class 2                                                                |             |
| Input Voltage (V): 120 - 277                                                         |             |
| Constant Current (MA): 350                                                           |             |
| Upon Request: (See components) Remote: Phase dimmi                                   | ing 120Vac  |
| LED                                                                                  |             |