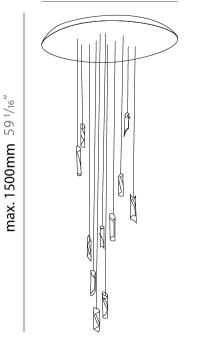

#### GENERAL

| Series: HUE                                                                                                                                                                                                                                                                                                                                                                                                                                                                                                                                                                                                                                                                                                                                                                                                                                                                                                                                                                                                                                                                                                                                                                                                                                                                                                                                                                                                                                                                                                                                                                                                                                                                                                                                                                                                                                                                                                                                                                                                                                                                                                                  |  |
|------------------------------------------------------------------------------------------------------------------------------------------------------------------------------------------------------------------------------------------------------------------------------------------------------------------------------------------------------------------------------------------------------------------------------------------------------------------------------------------------------------------------------------------------------------------------------------------------------------------------------------------------------------------------------------------------------------------------------------------------------------------------------------------------------------------------------------------------------------------------------------------------------------------------------------------------------------------------------------------------------------------------------------------------------------------------------------------------------------------------------------------------------------------------------------------------------------------------------------------------------------------------------------------------------------------------------------------------------------------------------------------------------------------------------------------------------------------------------------------------------------------------------------------------------------------------------------------------------------------------------------------------------------------------------------------------------------------------------------------------------------------------------------------------------------------------------------------------------------------------------------------------------------------------------------------------------------------------------------------------------------------------------------------------------------------------------------------------------------------------------|--|
| Subseries: Hue 20                                                                                                                                                                                                                                                                                                                                                                                                                                                                                                                                                                                                                                                                                                                                                                                                                                                                                                                                                                                                                                                                                                                                                                                                                                                                                                                                                                                                                                                                                                                                                                                                                                                                                                                                                                                                                                                                                                                                                                                                                                                                                                            |  |
| Brand: Knikerboker                                                                                                                                                                                                                                                                                                                                                                                                                                                                                                                                                                                                                                                                                                                                                                                                                                                                                                                                                                                                                                                                                                                                                                                                                                                                                                                                                                                                                                                                                                                                                                                                                                                                                                                                                                                                                                                                                                                                                                                                                                                                                                           |  |
| Division: Design                                                                                                                                                                                                                                                                                                                                                                                                                                                                                                                                                                                                                                                                                                                                                                                                                                                                                                                                                                                                                                                                                                                                                                                                                                                                                                                                                                                                                                                                                                                                                                                                                                                                                                                                                                                                                                                                                                                                                                                                                                                                                                             |  |
| Mounting Type: Suspension                                                                                                                                                                                                                                                                                                                                                                                                                                                                                                                                                                                                                                                                                                                                                                                                                                                                                                                                                                                                                                                                                                                                                                                                                                                                                                                                                                                                                                                                                                                                                                                                                                                                                                                                                                                                                                                                                                                                                                                                                                                                                                    |  |
| Mounting Location: Ceiling                                                                                                                                                                                                                                                                                                                                                                                                                                                                                                                                                                                                                                                                                                                                                                                                                                                                                                                                                                                                                                                                                                                                                                                                                                                                                                                                                                                                                                                                                                                                                                                                                                                                                                                                                                                                                                                                                                                                                                                                                                                                                                   |  |
| Subcategory: Ambient                                                                                                                                                                                                                                                                                                                                                                                                                                                                                                                                                                                                                                                                                                                                                                                                                                                                                                                                                                                                                                                                                                                                                                                                                                                                                                                                                                                                                                                                                                                                                                                                                                                                                                                                                                                                                                                                                                                                                                                                                                                                                                         |  |
| PHYSICAL                                                                                                                                                                                                                                                                                                                                                                                                                                                                                                                                                                                                                                                                                                                                                                                                                                                                                                                                                                                                                                                                                                                                                                                                                                                                                                                                                                                                                                                                                                                                                                                                                                                                                                                                                                                                                                                                                                                                                                                                                                                                                                                     |  |
| Shape: Abstract                                                                                                                                                                                                                                                                                                                                                                                                                                                                                                                                                                                                                                                                                                                                                                                                                                                                                                                                                                                                                                                                                                                                                                                                                                                                                                                                                                                                                                                                                                                                                                                                                                                                                                                                                                                                                                                                                                                                                                                                                                                                                                              |  |
| Diameter (mm): 700                                                                                                                                                                                                                                                                                                                                                                                                                                                                                                                                                                                                                                                                                                                                                                                                                                                                                                                                                                                                                                                                                                                                                                                                                                                                                                                                                                                                                                                                                                                                                                                                                                                                                                                                                                                                                                                                                                                                                                                                                                                                                                           |  |
| Diameter (in): 27 <sup>%</sup> / <sub>16</sub>                                                                                                                                                                                                                                                                                                                                                                                                                                                                                                                                                                                                                                                                                                                                                                                                                                                                                                                                                                                                                                                                                                                                                                                                                                                                                                                                                                                                                                                                                                                                                                                                                                                                                                                                                                                                                                                                                                                                                                                                                                                                               |  |
| Height (mm): 160                                                                                                                                                                                                                                                                                                                                                                                                                                                                                                                                                                                                                                                                                                                                                                                                                                                                                                                                                                                                                                                                                                                                                                                                                                                                                                                                                                                                                                                                                                                                                                                                                                                                                                                                                                                                                                                                                                                                                                                                                                                                                                             |  |
| Height (in): 6 <sup>5</sup> / <sub>16</sub>                                                                                                                                                                                                                                                                                                                                                                                                                                                                                                                                                                                                                                                                                                                                                                                                                                                                                                                                                                                                                                                                                                                                                                                                                                                                                                                                                                                                                                                                                                                                                                                                                                                                                                                                                                                                                                                                                                                                                                                                                                                                                  |  |
| Max. Overall Height (mm): 1500                                                                                                                                                                                                                                                                                                                                                                                                                                                                                                                                                                                                                                                                                                                                                                                                                                                                                                                                                                                                                                                                                                                                                                                                                                                                                                                                                                                                                                                                                                                                                                                                                                                                                                                                                                                                                                                                                                                                                                                                                                                                                               |  |
| Max. Overall Height (in): 59 $\frac{1}{16}$                                                                                                                                                                                                                                                                                                                                                                                                                                                                                                                                                                                                                                                                                                                                                                                                                                                                                                                                                                                                                                                                                                                                                                                                                                                                                                                                                                                                                                                                                                                                                                                                                                                                                                                                                                                                                                                                                                                                                                                                                                                                                  |  |
| Light Distribution: Direct / Indirect                                                                                                                                                                                                                                                                                                                                                                                                                                                                                                                                                                                                                                                                                                                                                                                                                                                                                                                                                                                                                                                                                                                                                                                                                                                                                                                                                                                                                                                                                                                                                                                                                                                                                                                                                                                                                                                                                                                                                                                                                                                                                        |  |
| Fixture Finish: BRL /BFM / BRW / CLF / CLM / CLW / GLF / GLM / GLW /                                                                                                                                                                                                                                                                                                                                                                                                                                                                                                                                                                                                                                                                                                                                                                                                                                                                                                                                                                                                                                                                                                                                                                                                                                                                                                                                                                                                                                                                                                                                                                                                                                                                                                                                                                                                                                                                                                                                                                                                                                                         |  |
| MBK / SLF / SLM / SLW / WHI                                                                                                                                                                                                                                                                                                                                                                                                                                                                                                                                                                                                                                                                                                                                                                                                                                                                                                                                                                                                                                                                                                                                                                                                                                                                                                                                                                                                                                                                                                                                                                                                                                                                                                                                                                                                                                                                                                                                                                                                                                                                                                  |  |
| Fixture Material: Metal                                                                                                                                                                                                                                                                                                                                                                                                                                                                                                                                                                                                                                                                                                                                                                                                                                                                                                                                                                                                                                                                                                                                                                                                                                                                                                                                                                                                                                                                                                                                                                                                                                                                                                                                                                                                                                                                                                                                                                                                                                                                                                      |  |
| Cable Details: Silicon Coaxial Cable                                                                                                                                                                                                                                                                                                                                                                                                                                                                                                                                                                                                                                                                                                                                                                                                                                                                                                                                                                                                                                                                                                                                                                                                                                                                                                                                                                                                                                                                                                                                                                                                                                                                                                                                                                                                                                                                                                                                                                                                                                                                                         |  |
| ELECTRICAL                                                                                                                                                                                                                                                                                                                                                                                                                                                                                                                                                                                                                                                                                                                                                                                                                                                                                                                                                                                                                                                                                                                                                                                                                                                                                                                                                                                                                                                                                                                                                                                                                                                                                                                                                                                                                                                                                                                                                                                                                                                                                                                   |  |
| Lamp Type: LED                                                                                                                                                                                                                                                                                                                                                                                                                                                                                                                                                                                                                                                                                                                                                                                                                                                                                                                                                                                                                                                                                                                                                                                                                                                                                                                                                                                                                                                                                                                                                                                                                                                                                                                                                                                                                                                                                                                                                                                                                                                                                                               |  |
| Total Output Wattage (W): 30                                                                                                                                                                                                                                                                                                                                                                                                                                                                                                                                                                                                                                                                                                                                                                                                                                                                                                                                                                                                                                                                                                                                                                                                                                                                                                                                                                                                                                                                                                                                                                                                                                                                                                                                                                                                                                                                                                                                                                                                                                                                                                 |  |
| Dimming: Phase Dimming (120Vac Only)                                                                                                                                                                                                                                                                                                                                                                                                                                                                                                                                                                                                                                                                                                                                                                                                                                                                                                                                                                                                                                                                                                                                                                                                                                                                                                                                                                                                                                                                                                                                                                                                                                                                                                                                                                                                                                                                                                                                                                                                                                                                                         |  |
| Driver Included: Yes                                                                                                                                                                                                                                                                                                                                                                                                                                                                                                                                                                                                                                                                                                                                                                                                                                                                                                                                                                                                                                                                                                                                                                                                                                                                                                                                                                                                                                                                                                                                                                                                                                                                                                                                                                                                                                                                                                                                                                                                                                                                                                         |  |
| Driver Location: Integrated                                                                                                                                                                                                                                                                                                                                                                                                                                                                                                                                                                                                                                                                                                                                                                                                                                                                                                                                                                                                                                                                                                                                                                                                                                                                                                                                                                                                                                                                                                                                                                                                                                                                                                                                                                                                                                                                                                                                                                                                                                                                                                  |  |
| Driver Type: Constant Current - Universal                                                                                                                                                                                                                                                                                                                                                                                                                                                                                                                                                                                                                                                                                                                                                                                                                                                                                                                                                                                                                                                                                                                                                                                                                                                                                                                                                                                                                                                                                                                                                                                                                                                                                                                                                                                                                                                                                                                                                                                                                                                                                    |  |
| Driver Class: Class 2                                                                                                                                                                                                                                                                                                                                                                                                                                                                                                                                                                                                                                                                                                                                                                                                                                                                                                                                                                                                                                                                                                                                                                                                                                                                                                                                                                                                                                                                                                                                                                                                                                                                                                                                                                                                                                                                                                                                                                                                                                                                                                        |  |
| Input Voltage (V): 120 - 277                                                                                                                                                                                                                                                                                                                                                                                                                                                                                                                                                                                                                                                                                                                                                                                                                                                                                                                                                                                                                                                                                                                                                                                                                                                                                                                                                                                                                                                                                                                                                                                                                                                                                                                                                                                                                                                                                                                                                                                                                                                                                                 |  |
| Constant Current (MA): 350                                                                                                                                                                                                                                                                                                                                                                                                                                                                                                                                                                                                                                                                                                                                                                                                                                                                                                                                                                                                                                                                                                                                                                                                                                                                                                                                                                                                                                                                                                                                                                                                                                                                                                                                                                                                                                                                                                                                                                                                                                                                                                   |  |
| $ Upon \ Request: \ Phase \ dimming \ @120Vac \ only \ / \ Non-dimming \ 277Vac \ Non-dimming \ 277Vac \ Non-dimming \ 277Vac \ Non-dimming \ 277Vac \ Non-dimming \ Non-dimming \ 277Vac \ Non-dimming \ Non-dim$ |  |
| LED                                                                                                                                                                                                                                                                                                                                                                                                                                                                                                                                                                                                                                                                                                                                                                                                                                                                                                                                                                                                                                                                                                                                                                                                                                                                                                                                                                                                                                                                                                                                                                                                                                                                                                                                                                                                                                                                                                                                                                                                                                                                                                                          |  |
|                                                                                                                                                                                                                                                                                                                                                                                                                                                                                                                                                                                                                                                                                                                                                                                                                                                                                                                                                                                                                                                                                                                                                                                                                                                                                                                                                                                                                                                                                                                                                                                                                                                                                                                                                                                                                                                                                                                                                                                                                                                                                                                              |  |

#### Ø700mm 27 9/16"

max. 1500mm 59<sup>1/16</sup>"

60mm 6 <sup>5/16</sup>"

Ø36mm 1 7/16"

Zaneen Group Inc. © 2024, T 1800-388-3382, F 416-247-9319, www.zaneen.com

Available for International specifications by adding 'INT' at the end of the existing Model #. For assistance on 'custom' specifications, contact zteam@zaneen.com.