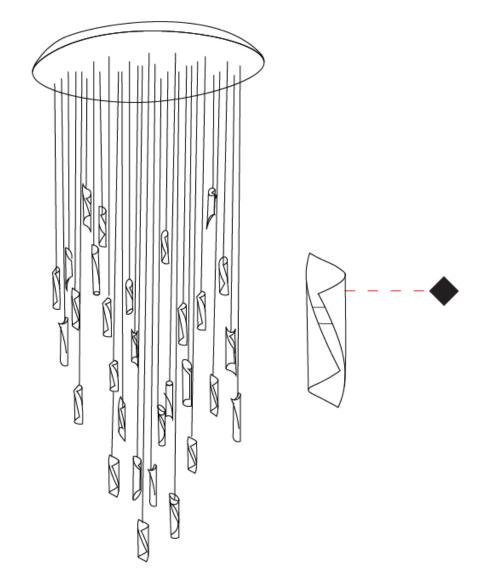

#### GENERAL

| Series: HUE                                                                          |             |
|--------------------------------------------------------------------------------------|-------------|
| Subseries: Hue Single                                                                |             |
| Brand: Knikerboker                                                                   |             |
| Division: Design                                                                     |             |
| Mounting Type: Suspension                                                            |             |
| Mounting Location: Ceiling                                                           |             |
| Subcategory: Ambient                                                                 |             |
| PHYSICAL                                                                             |             |
| Shape: Abstract                                                                      |             |
| Diameter (mm): 36                                                                    |             |
| Diameter (in): $1\frac{7}{16}$                                                       |             |
| Height (mm): 160                                                                     |             |
| Height (in): 6 <sup>5</sup> / <sub>16</sub>                                          |             |
| Max. Overall Height (mm): 1500                                                       |             |
| Max. Overall Height (in): 59 $\frac{1}{16}$                                          |             |
| Light Distribution: Direct / Indirect                                                |             |
| Fixture Finish: BRL /BFM / BRW / CLF / CLM / CLW / GLF / MBK / SLF / SLM / SLW / WHI | GLM / GLW / |
| Fixture Material: Metal                                                              |             |
| Cable Details: 1500mm Silicon Coaxial Cable                                          |             |
| ELECTRICAL                                                                           |             |
| Lamp Type: LED                                                                       |             |
| Total Output Wattage (W): 1.5                                                        |             |
| Dimming: Non-Dimmable                                                                |             |
| Driver Included: Yes                                                                 |             |
| Driver Location: Integrated                                                          |             |
| Driver Type: Constant Current - Universal                                            |             |
| Driver Class: Class 2                                                                |             |
| Input Voltage (V): 120 - 277                                                         |             |
| Constant Current (MA): 350                                                           |             |
| Upon Request: (See components) Remote: Phase dimmi                                   | ing 120Vac  |
| LED                                                                                  |             |

#### GENERAL

| Series: HUE                                                          |
|----------------------------------------------------------------------|
| Subseries: Hue 10                                                    |
| Brand: Knikerboker                                                   |
| Division: Design                                                     |
| Mounting Type: Suspension                                            |
| Mounting Location: Ceiling                                           |
| Subcategory: Ambient                                                 |
| PHYSICAL                                                             |
| Shape: Abstract                                                      |
| Diameter (mm): 500                                                   |
| Diameter (in): 19 <sup>11</sup> / <sub>16</sub>                      |
| Height (mm): 160                                                     |
| Height (in): 6 <sup>5</sup> / <sub>16</sub>                          |
| Max. Overall Height (mm): 1500                                       |
| Max. Overall Height (in): 59 1/16                                    |
| Light Distribution: Direct / Indirect                                |
| Fixture Finish: BRL /BFM / BRW / CLF / CLM / CLW / GLF / GLM / GLW / |
| MBK / SLF / SLM / SLW / WHI                                          |
| Fixture Material: Metal                                              |
| Cable Details: Silicon Coaxial Cable                                 |
| ELECTRICAL                                                           |
| Lamp Type: LED                                                       |
| Total Output Wattage (W): 15                                         |
| Dimming: Non-Dimming / Phase Dimming (120vac Only)                   |
| Driver Included: Yes                                                 |
| Driver Location: Integrated                                          |
| Driver Type: Constant Current - Universal                            |
| Driver Class: Class 2                                                |
| Input Voltage (V): 120 - 277                                         |
| Constant Current (MA): 350                                           |
| LED                                                                  |
| Number of LEDs: 10                                                   |

#### GENERAL

| Series: HUE                                                                                                                                                                                                                                                                                                                                                                                                                                                                                                                                                                                                                                                                                                                                                                                                                                                                                                                                                                                                                                                                                                                                                                                                                                                                                                                                                                                                                                                                                                                                                                                                                                                                                                                                                                                                                                                                                                                                                                                                                                                                                                                  |  |
|------------------------------------------------------------------------------------------------------------------------------------------------------------------------------------------------------------------------------------------------------------------------------------------------------------------------------------------------------------------------------------------------------------------------------------------------------------------------------------------------------------------------------------------------------------------------------------------------------------------------------------------------------------------------------------------------------------------------------------------------------------------------------------------------------------------------------------------------------------------------------------------------------------------------------------------------------------------------------------------------------------------------------------------------------------------------------------------------------------------------------------------------------------------------------------------------------------------------------------------------------------------------------------------------------------------------------------------------------------------------------------------------------------------------------------------------------------------------------------------------------------------------------------------------------------------------------------------------------------------------------------------------------------------------------------------------------------------------------------------------------------------------------------------------------------------------------------------------------------------------------------------------------------------------------------------------------------------------------------------------------------------------------------------------------------------------------------------------------------------------------|--|
| Subseries: Hue 20                                                                                                                                                                                                                                                                                                                                                                                                                                                                                                                                                                                                                                                                                                                                                                                                                                                                                                                                                                                                                                                                                                                                                                                                                                                                                                                                                                                                                                                                                                                                                                                                                                                                                                                                                                                                                                                                                                                                                                                                                                                                                                            |  |
| Brand: Knikerboker                                                                                                                                                                                                                                                                                                                                                                                                                                                                                                                                                                                                                                                                                                                                                                                                                                                                                                                                                                                                                                                                                                                                                                                                                                                                                                                                                                                                                                                                                                                                                                                                                                                                                                                                                                                                                                                                                                                                                                                                                                                                                                           |  |
| Division: Design                                                                                                                                                                                                                                                                                                                                                                                                                                                                                                                                                                                                                                                                                                                                                                                                                                                                                                                                                                                                                                                                                                                                                                                                                                                                                                                                                                                                                                                                                                                                                                                                                                                                                                                                                                                                                                                                                                                                                                                                                                                                                                             |  |
| Mounting Type: Suspension                                                                                                                                                                                                                                                                                                                                                                                                                                                                                                                                                                                                                                                                                                                                                                                                                                                                                                                                                                                                                                                                                                                                                                                                                                                                                                                                                                                                                                                                                                                                                                                                                                                                                                                                                                                                                                                                                                                                                                                                                                                                                                    |  |
| Mounting Location: Ceiling                                                                                                                                                                                                                                                                                                                                                                                                                                                                                                                                                                                                                                                                                                                                                                                                                                                                                                                                                                                                                                                                                                                                                                                                                                                                                                                                                                                                                                                                                                                                                                                                                                                                                                                                                                                                                                                                                                                                                                                                                                                                                                   |  |
| Subcategory: Ambient                                                                                                                                                                                                                                                                                                                                                                                                                                                                                                                                                                                                                                                                                                                                                                                                                                                                                                                                                                                                                                                                                                                                                                                                                                                                                                                                                                                                                                                                                                                                                                                                                                                                                                                                                                                                                                                                                                                                                                                                                                                                                                         |  |
| PHYSICAL                                                                                                                                                                                                                                                                                                                                                                                                                                                                                                                                                                                                                                                                                                                                                                                                                                                                                                                                                                                                                                                                                                                                                                                                                                                                                                                                                                                                                                                                                                                                                                                                                                                                                                                                                                                                                                                                                                                                                                                                                                                                                                                     |  |
| Shape: Abstract                                                                                                                                                                                                                                                                                                                                                                                                                                                                                                                                                                                                                                                                                                                                                                                                                                                                                                                                                                                                                                                                                                                                                                                                                                                                                                                                                                                                                                                                                                                                                                                                                                                                                                                                                                                                                                                                                                                                                                                                                                                                                                              |  |
| Diameter (mm): 700                                                                                                                                                                                                                                                                                                                                                                                                                                                                                                                                                                                                                                                                                                                                                                                                                                                                                                                                                                                                                                                                                                                                                                                                                                                                                                                                                                                                                                                                                                                                                                                                                                                                                                                                                                                                                                                                                                                                                                                                                                                                                                           |  |
| Diameter (in): 27 <sup>%</sup> / <sub>16</sub>                                                                                                                                                                                                                                                                                                                                                                                                                                                                                                                                                                                                                                                                                                                                                                                                                                                                                                                                                                                                                                                                                                                                                                                                                                                                                                                                                                                                                                                                                                                                                                                                                                                                                                                                                                                                                                                                                                                                                                                                                                                                               |  |
| Height (mm): 160                                                                                                                                                                                                                                                                                                                                                                                                                                                                                                                                                                                                                                                                                                                                                                                                                                                                                                                                                                                                                                                                                                                                                                                                                                                                                                                                                                                                                                                                                                                                                                                                                                                                                                                                                                                                                                                                                                                                                                                                                                                                                                             |  |
| Height (in): 6 <sup>5</sup> / <sub>16</sub>                                                                                                                                                                                                                                                                                                                                                                                                                                                                                                                                                                                                                                                                                                                                                                                                                                                                                                                                                                                                                                                                                                                                                                                                                                                                                                                                                                                                                                                                                                                                                                                                                                                                                                                                                                                                                                                                                                                                                                                                                                                                                  |  |
| Max. Overall Height (mm): 1500                                                                                                                                                                                                                                                                                                                                                                                                                                                                                                                                                                                                                                                                                                                                                                                                                                                                                                                                                                                                                                                                                                                                                                                                                                                                                                                                                                                                                                                                                                                                                                                                                                                                                                                                                                                                                                                                                                                                                                                                                                                                                               |  |
| Max. Overall Height (in): 59 $\frac{1}{16}$                                                                                                                                                                                                                                                                                                                                                                                                                                                                                                                                                                                                                                                                                                                                                                                                                                                                                                                                                                                                                                                                                                                                                                                                                                                                                                                                                                                                                                                                                                                                                                                                                                                                                                                                                                                                                                                                                                                                                                                                                                                                                  |  |
| Light Distribution: Direct / Indirect                                                                                                                                                                                                                                                                                                                                                                                                                                                                                                                                                                                                                                                                                                                                                                                                                                                                                                                                                                                                                                                                                                                                                                                                                                                                                                                                                                                                                                                                                                                                                                                                                                                                                                                                                                                                                                                                                                                                                                                                                                                                                        |  |
| Fixture Finish: BRL /BFM / BRW / CLF / CLM / CLW / GLF / GLM / GLW /                                                                                                                                                                                                                                                                                                                                                                                                                                                                                                                                                                                                                                                                                                                                                                                                                                                                                                                                                                                                                                                                                                                                                                                                                                                                                                                                                                                                                                                                                                                                                                                                                                                                                                                                                                                                                                                                                                                                                                                                                                                         |  |
| MBK / SLF / SLM / SLW / WHI                                                                                                                                                                                                                                                                                                                                                                                                                                                                                                                                                                                                                                                                                                                                                                                                                                                                                                                                                                                                                                                                                                                                                                                                                                                                                                                                                                                                                                                                                                                                                                                                                                                                                                                                                                                                                                                                                                                                                                                                                                                                                                  |  |
| Fixture Material: Metal                                                                                                                                                                                                                                                                                                                                                                                                                                                                                                                                                                                                                                                                                                                                                                                                                                                                                                                                                                                                                                                                                                                                                                                                                                                                                                                                                                                                                                                                                                                                                                                                                                                                                                                                                                                                                                                                                                                                                                                                                                                                                                      |  |
| Cable Details: Silicon Coaxial Cable                                                                                                                                                                                                                                                                                                                                                                                                                                                                                                                                                                                                                                                                                                                                                                                                                                                                                                                                                                                                                                                                                                                                                                                                                                                                                                                                                                                                                                                                                                                                                                                                                                                                                                                                                                                                                                                                                                                                                                                                                                                                                         |  |
| ELECTRICAL                                                                                                                                                                                                                                                                                                                                                                                                                                                                                                                                                                                                                                                                                                                                                                                                                                                                                                                                                                                                                                                                                                                                                                                                                                                                                                                                                                                                                                                                                                                                                                                                                                                                                                                                                                                                                                                                                                                                                                                                                                                                                                                   |  |
| Lamp Type: LED                                                                                                                                                                                                                                                                                                                                                                                                                                                                                                                                                                                                                                                                                                                                                                                                                                                                                                                                                                                                                                                                                                                                                                                                                                                                                                                                                                                                                                                                                                                                                                                                                                                                                                                                                                                                                                                                                                                                                                                                                                                                                                               |  |
| Total Output Wattage (W): 30                                                                                                                                                                                                                                                                                                                                                                                                                                                                                                                                                                                                                                                                                                                                                                                                                                                                                                                                                                                                                                                                                                                                                                                                                                                                                                                                                                                                                                                                                                                                                                                                                                                                                                                                                                                                                                                                                                                                                                                                                                                                                                 |  |
| Dimming: Phase Dimming (120Vac Only)                                                                                                                                                                                                                                                                                                                                                                                                                                                                                                                                                                                                                                                                                                                                                                                                                                                                                                                                                                                                                                                                                                                                                                                                                                                                                                                                                                                                                                                                                                                                                                                                                                                                                                                                                                                                                                                                                                                                                                                                                                                                                         |  |
| Driver Included: Yes                                                                                                                                                                                                                                                                                                                                                                                                                                                                                                                                                                                                                                                                                                                                                                                                                                                                                                                                                                                                                                                                                                                                                                                                                                                                                                                                                                                                                                                                                                                                                                                                                                                                                                                                                                                                                                                                                                                                                                                                                                                                                                         |  |
| Driver Location: Integrated                                                                                                                                                                                                                                                                                                                                                                                                                                                                                                                                                                                                                                                                                                                                                                                                                                                                                                                                                                                                                                                                                                                                                                                                                                                                                                                                                                                                                                                                                                                                                                                                                                                                                                                                                                                                                                                                                                                                                                                                                                                                                                  |  |
| Driver Type: Constant Current - Universal                                                                                                                                                                                                                                                                                                                                                                                                                                                                                                                                                                                                                                                                                                                                                                                                                                                                                                                                                                                                                                                                                                                                                                                                                                                                                                                                                                                                                                                                                                                                                                                                                                                                                                                                                                                                                                                                                                                                                                                                                                                                                    |  |
| Driver Class: Class 2                                                                                                                                                                                                                                                                                                                                                                                                                                                                                                                                                                                                                                                                                                                                                                                                                                                                                                                                                                                                                                                                                                                                                                                                                                                                                                                                                                                                                                                                                                                                                                                                                                                                                                                                                                                                                                                                                                                                                                                                                                                                                                        |  |
| Input Voltage (V): 120 - 277                                                                                                                                                                                                                                                                                                                                                                                                                                                                                                                                                                                                                                                                                                                                                                                                                                                                                                                                                                                                                                                                                                                                                                                                                                                                                                                                                                                                                                                                                                                                                                                                                                                                                                                                                                                                                                                                                                                                                                                                                                                                                                 |  |
| Constant Current (MA): 350                                                                                                                                                                                                                                                                                                                                                                                                                                                                                                                                                                                                                                                                                                                                                                                                                                                                                                                                                                                                                                                                                                                                                                                                                                                                                                                                                                                                                                                                                                                                                                                                                                                                                                                                                                                                                                                                                                                                                                                                                                                                                                   |  |
| $ Upon \ Request: \ Phase \ dimming \ @120Vac \ only \ / \ Non-dimming \ 277Vac \ Non-dimming \ 277Vac \ Non-dimming \ 277Vac \ Non-dimming \ 277Vac \ Non-dimming \ Non-dimming \ 277Vac \ Non-dimming \ Non-dim$ |  |
| LED                                                                                                                                                                                                                                                                                                                                                                                                                                                                                                                                                                                                                                                                                                                                                                                                                                                                                                                                                                                                                                                                                                                                                                                                                                                                                                                                                                                                                                                                                                                                                                                                                                                                                                                                                                                                                                                                                                                                                                                                                                                                                                                          |  |
|                                                                                                                                                                                                                                                                                                                                                                                                                                                                                                                                                                                                                                                                                                                                                                                                                                                                                                                                                                                                                                                                                                                                                                                                                                                                                                                                                                                                                                                                                                                                                                                                                                                                                                                                                                                                                                                                                                                                                                                                                                                                                                                              |  |